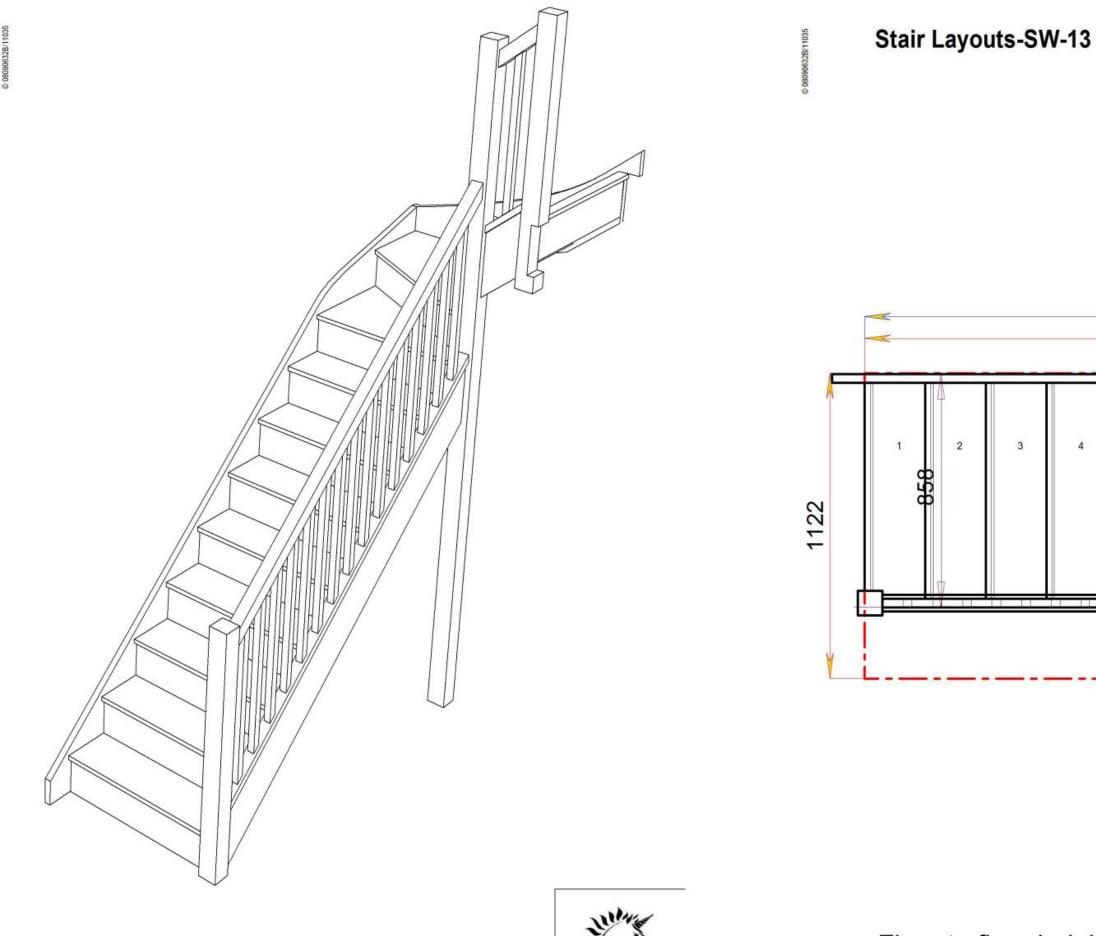

Back to Stairplan.com - Plans are for Guide Purposes only and can be Fully customised Call sales On 01952 608853 - Choice of Materials and Styles

Stair Layouts-SW-13

Stair:SW39N-RH-HR

Back to Stairplan.com - Plans are for Guide Purposes only and can be Fully customised Call sales On 01952 608853 - Choice of Materials and Styles