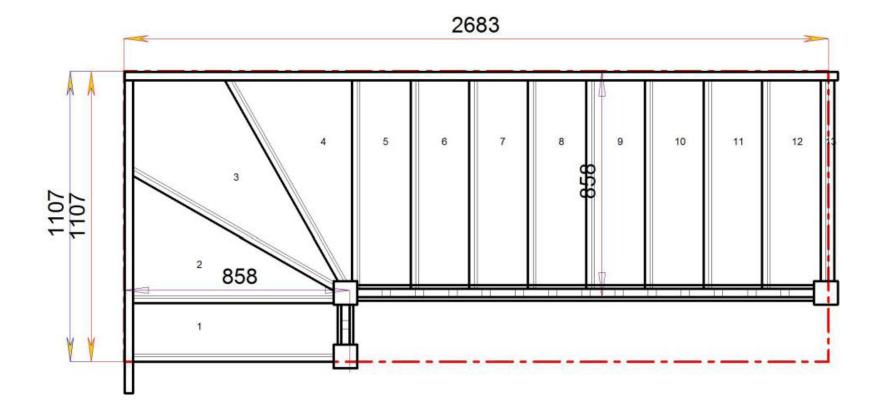

### S2W37N-RH-HR

Stair:S3W36N-RH-HR

Back to Stairplan.com - Plans are for Guide Purposes only and can be Fully customised Call sales On 01952 608853 - Choice of Materials and Styles

2600.000 mm

STAIRPLAN

Back to Stairplan.com - Plans are for Guide Purposes only and can be Fully customised Call sales On 01952 608853 - Choice of Materials and Styles