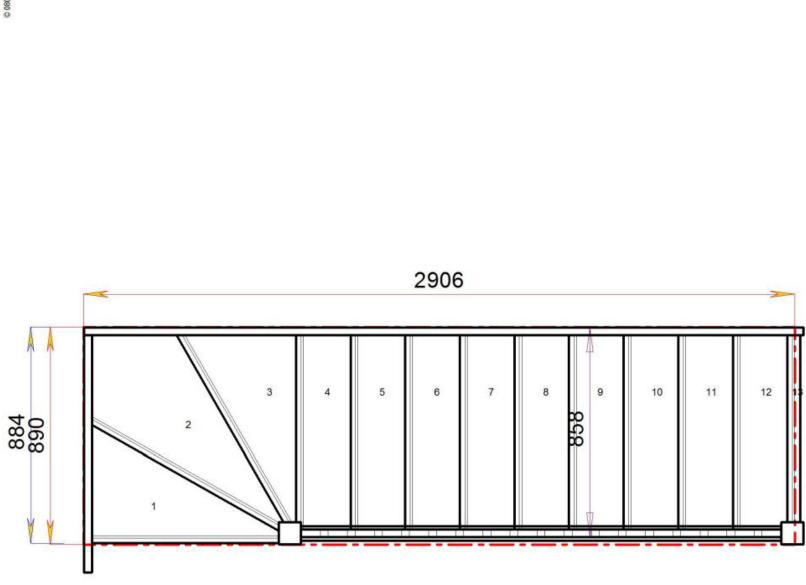

### S8W31N-RH-HR

Stair Layouts-SW-13

Floor to floor height 2

Stair:S9W3N-RH-HR

Back to Stairplan.com - Plans are for Guide Purposes only and can be Fully customised Call sales On 01952 608853 - Choice of Materials and Styles

### S9W3N-RH-HR