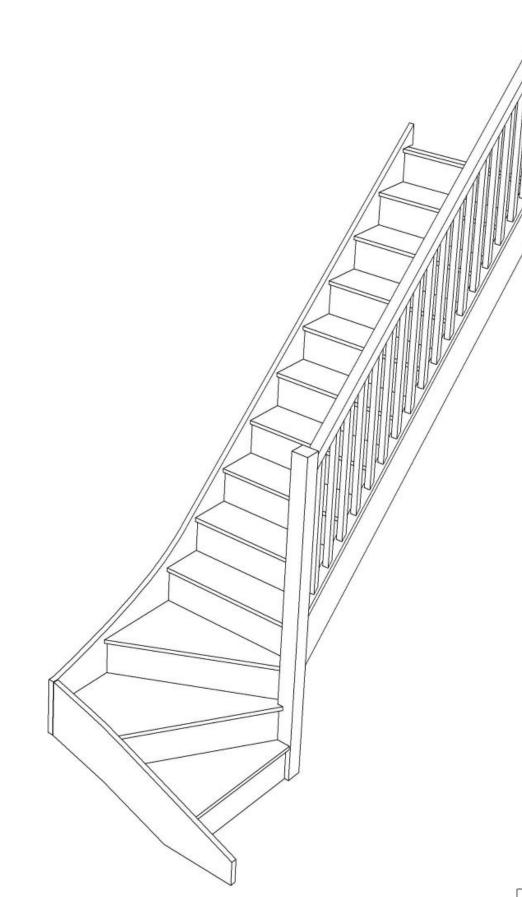

### S8W31N-RH-HR

Stair Layouts-SW-13

Floor to floor height 2

Stair:S9W3N-RH-HR

Back to Stairplan.com - Plans are for Guide Purposes only and can be Fully customised Call sales On 01952 608853 - Choice of Materials and Styles

### S9W3N-RH-HR