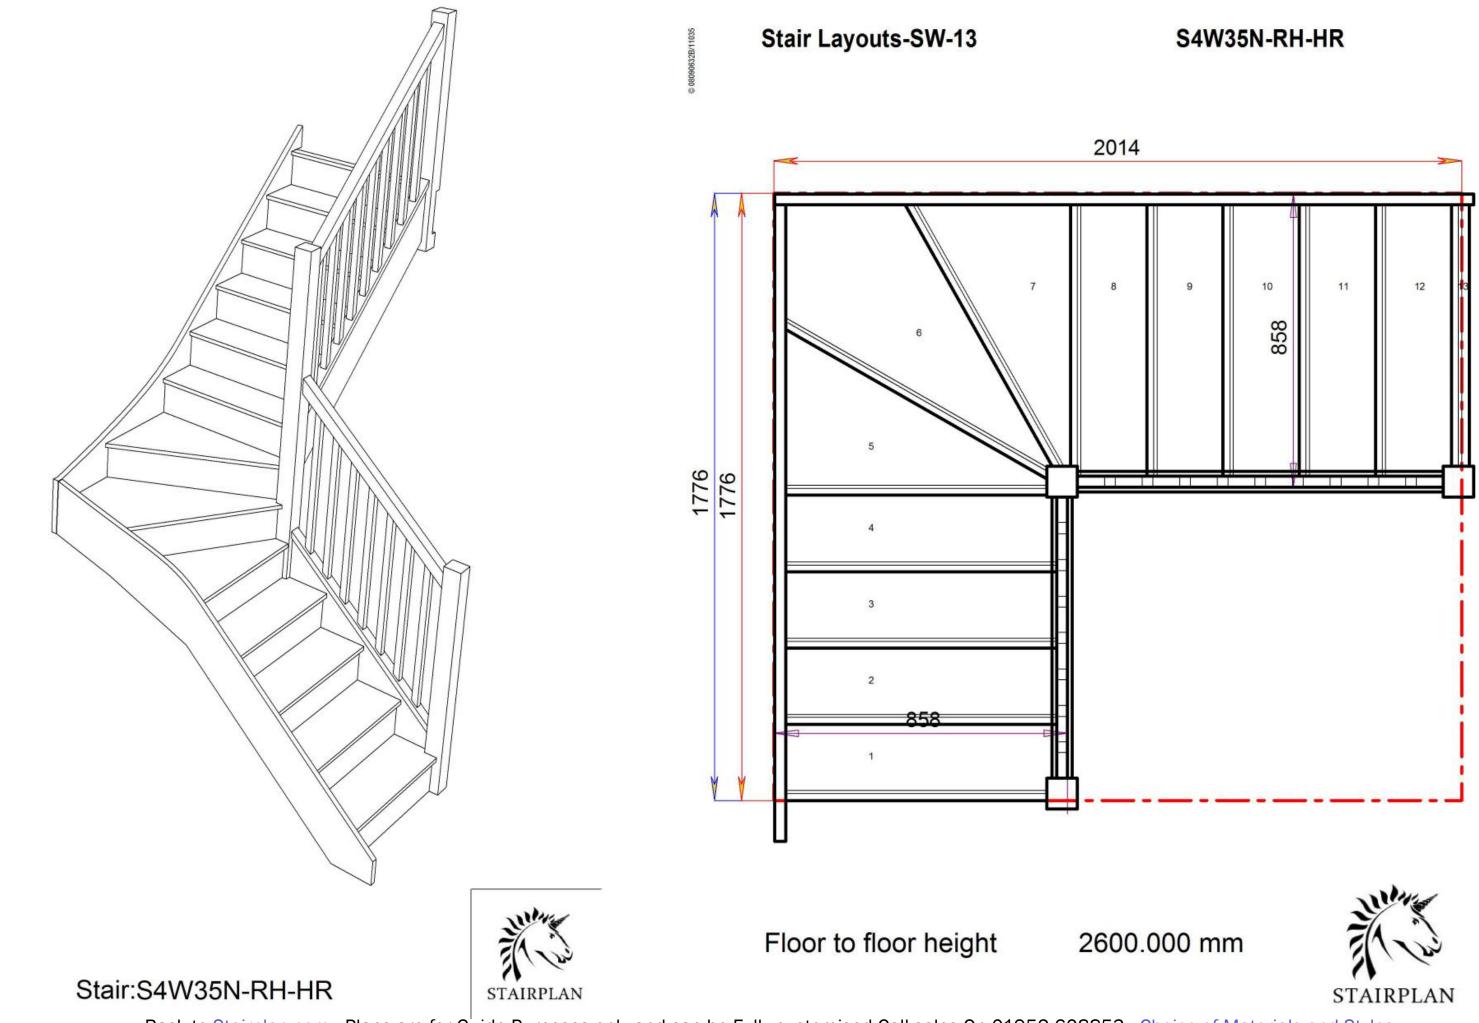

### S2W37N-RH-HR

Stair:S3W36N-RH-HR

Back to Stairplan.com - Plans are for Guide Purposes only and can be Fully customised Call sales On 01952 608853 - Choice of Materials and Styles

2600.000 mm

STAIRPLAN

Back to Stairplan.com - Plans are for Guide Purposes only and can be Fully customised Call sales On 01952 608853 - Choice of Materials and Styles