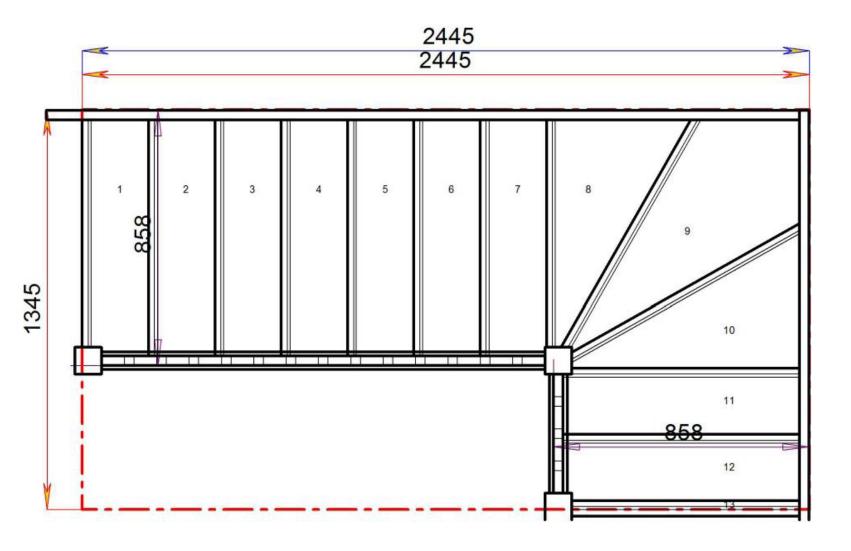

Back to Stairplan.com - Plans are for Guide Purposes only and can be Fully customised Call sales On 01952 608853 - Choice of Materials and Styles

Stair Layouts-SW-13

Stair:SW39N-RH-HR

Back to Stairplan.com - Plans are for Guide Purposes only and can be Fully customised Call sales On 01952 608853 - Choice of Materials and Styles