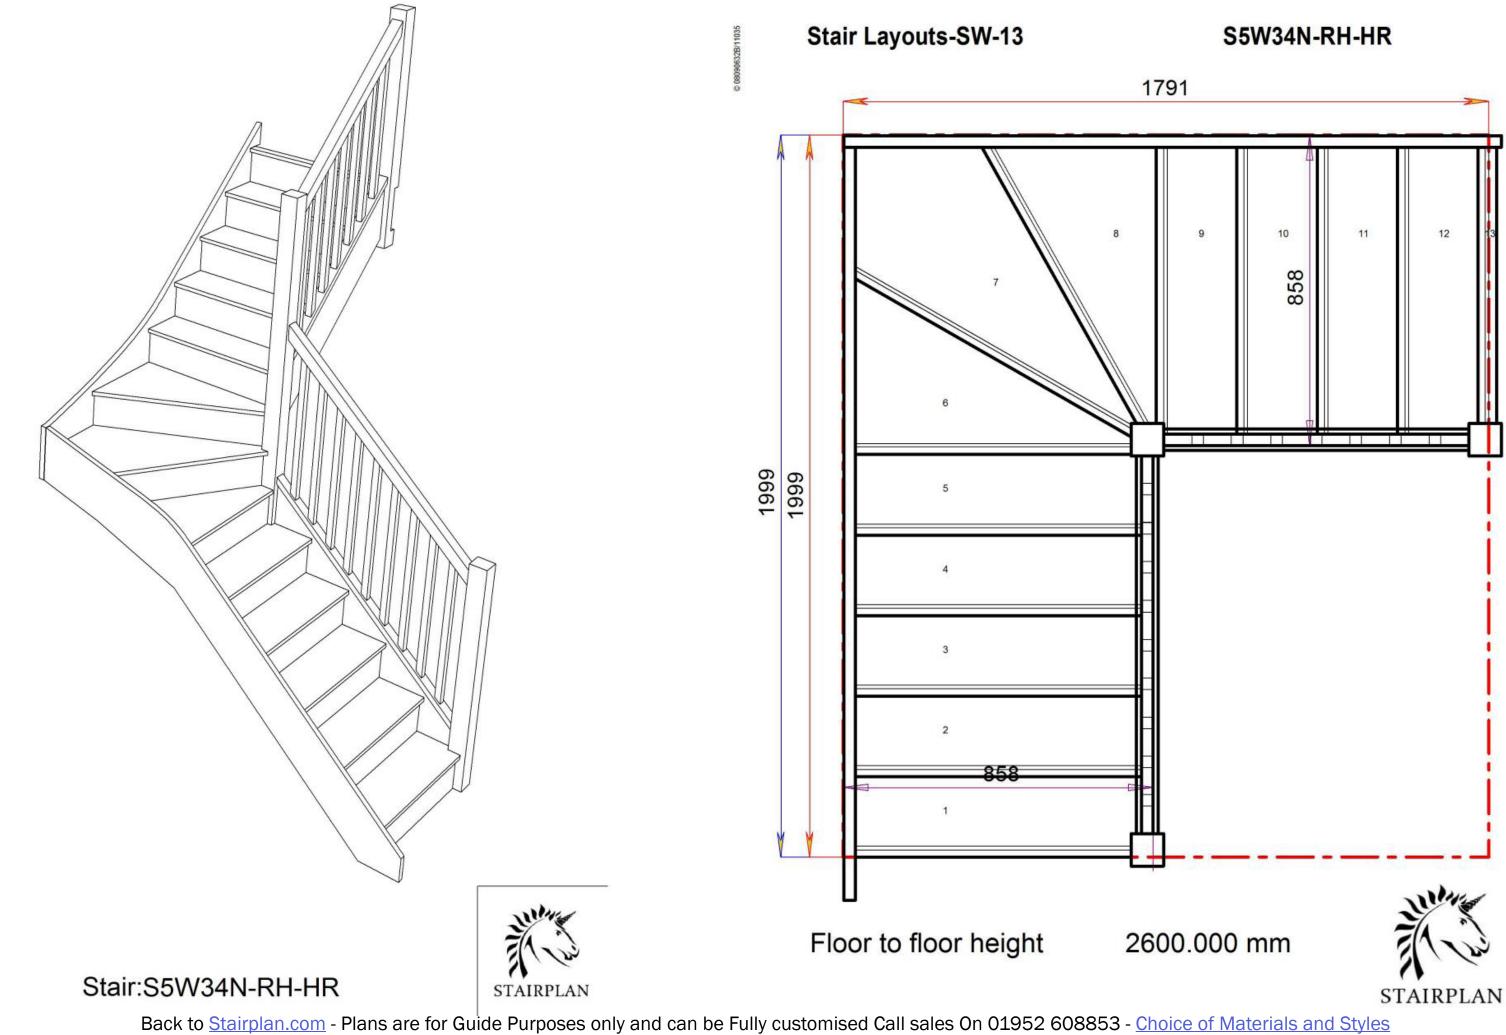

### S2W37N-RH-HR

Stair:S3W36N-RH-HR

Back to Stairplan.com - Plans are for Guide Purposes only and can be Fully customised Call sales On 01952 608853 - Choice of Materials and Styles

2600.000 mm

STAIRPLAN

Back to Stairplan.com - Plans are for Guide Purposes only and can be Fully customised Call sales On 01952 608853 - Choice of Materials and Styles