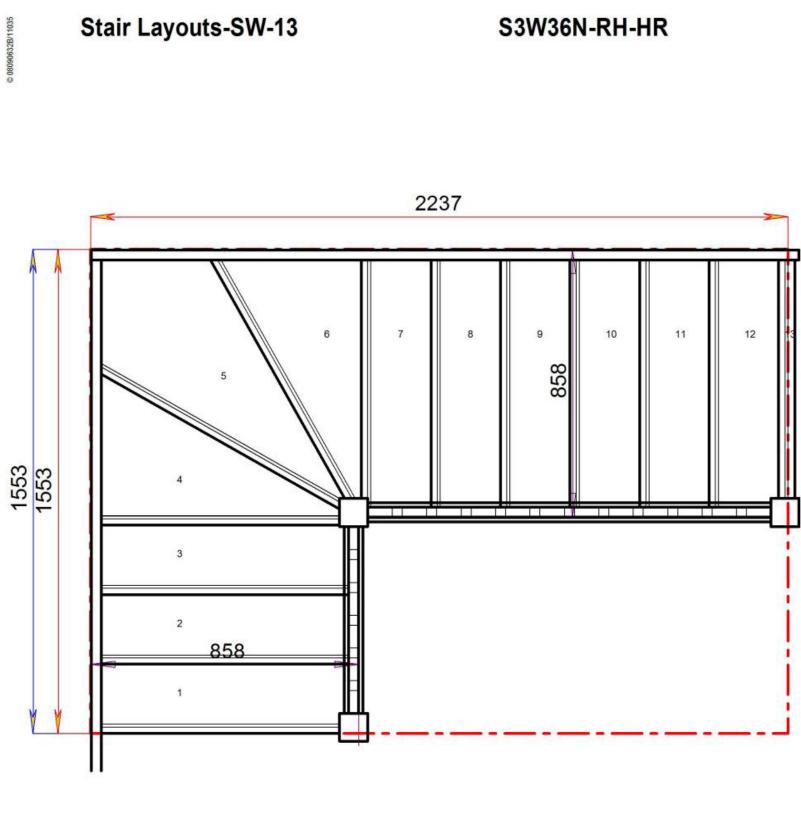

### S2W37N-RH-HR

Stair:S3W36N-RH-HR

Back to Stairplan.com - Plans are for Guide Purposes only and can be Fully customised Call sales On 01952 608853 - Choice of Materials and Styles

2600.000 mm

STAIRPLAN

Back to Stairplan.com - Plans are for Guide Purposes only and can be Fully customised Call sales On 01952 608853 - Choice of Materials and Styles