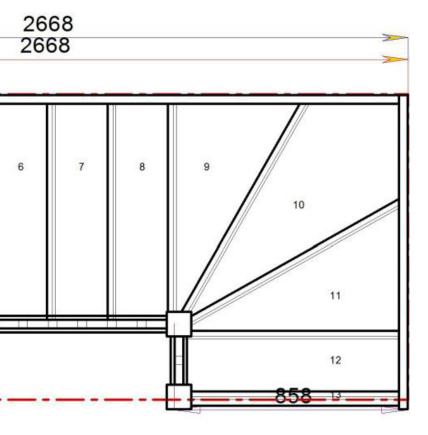

### S8W31N-RH-HR

Stair Layouts-SW-13

Floor to floor height 2

Stair:S9W3N-RH-HR

Back to Stairplan.com - Plans are for Guide Purposes only and can be Fully customised Call sales On 01952 608853 - Choice of Materials and Styles