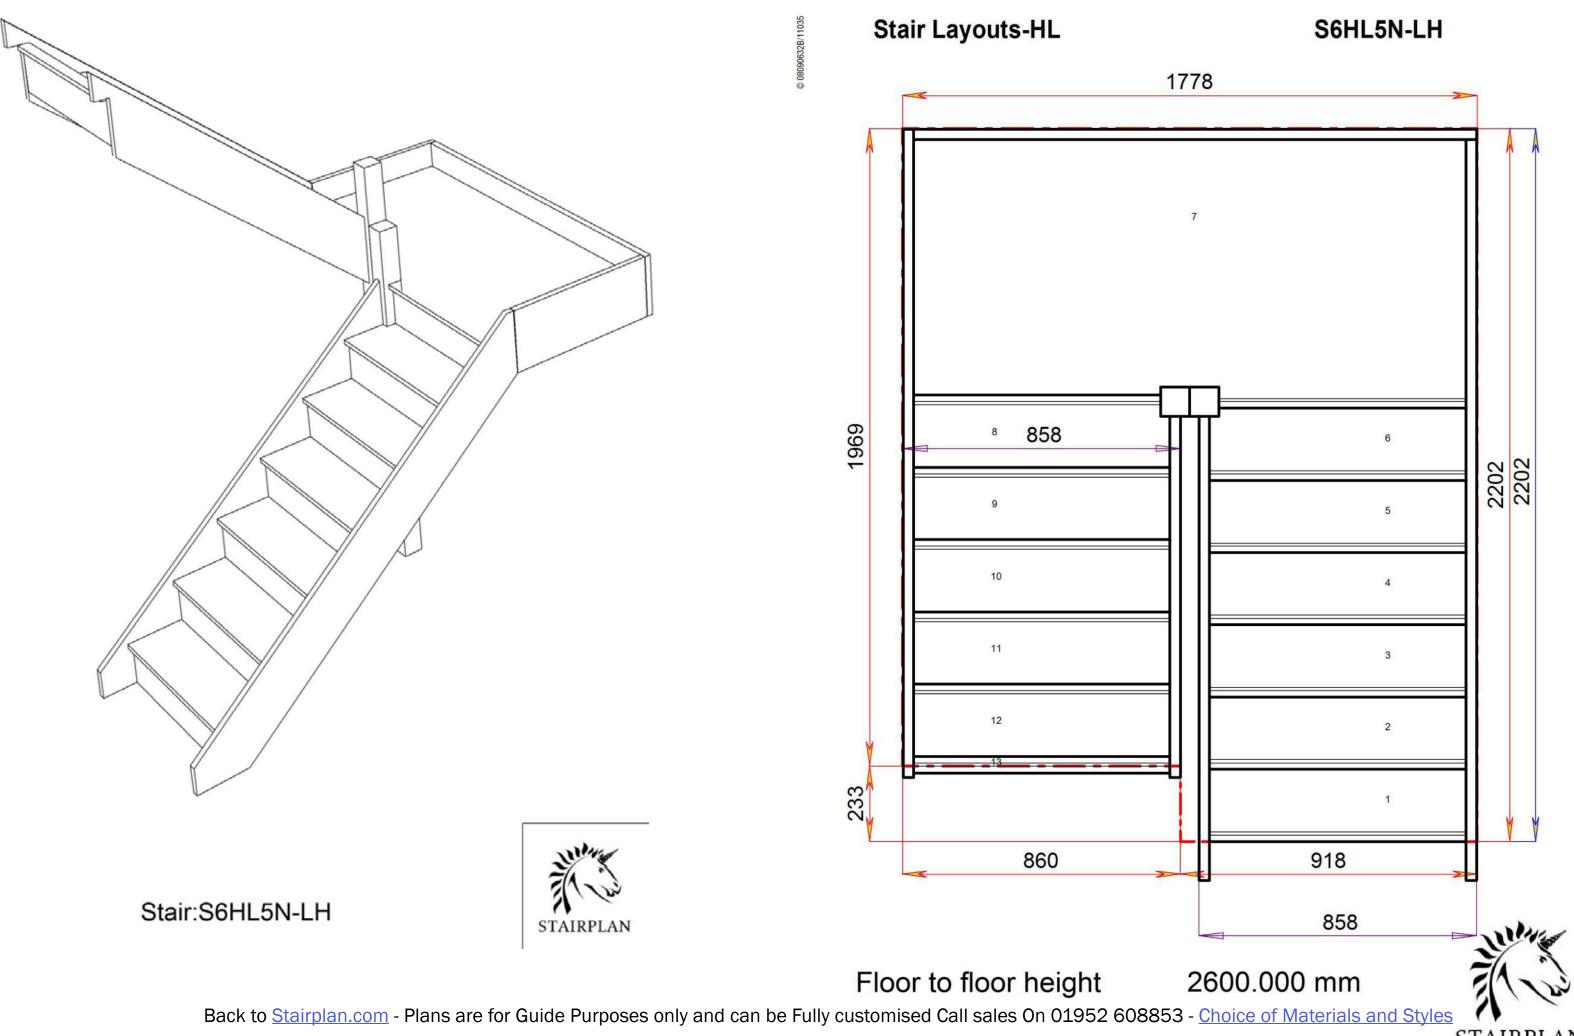

# STÁIRPLÁN

Left Hand Half Landing Staircases - Plan Layouts - No Handrails

Back to Stairplan.com - Plans are for Guide Purposes only and can be Fully customised Call sales On 01952 608853 - Choice of Materials and Styles