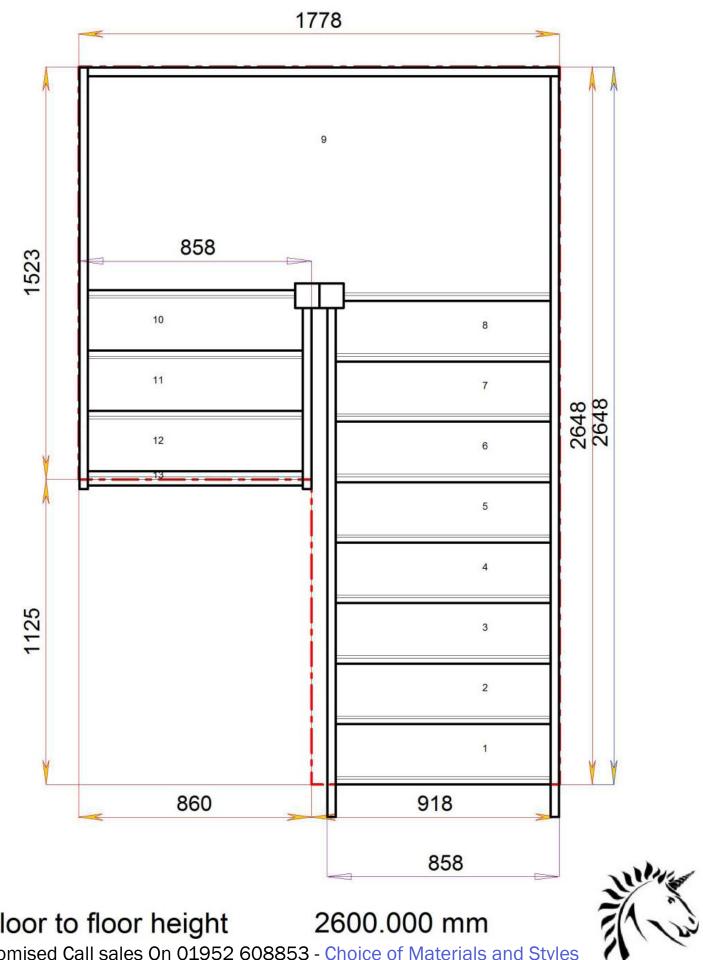

STAIRPI AN

<sup>9</sup> 858

10

11

12

860

Back to Stairplan.com - Plans are for Guide Purposes only and can be Fully customised Call sales On 01952 608853 - Choice of Materials and Styles

# Floor to floor height

Back to Stairplan.com - Plans are for Guide Purposes only and can be Fully customised Call sales On 01952 608853 - Choice of Materials and Styles