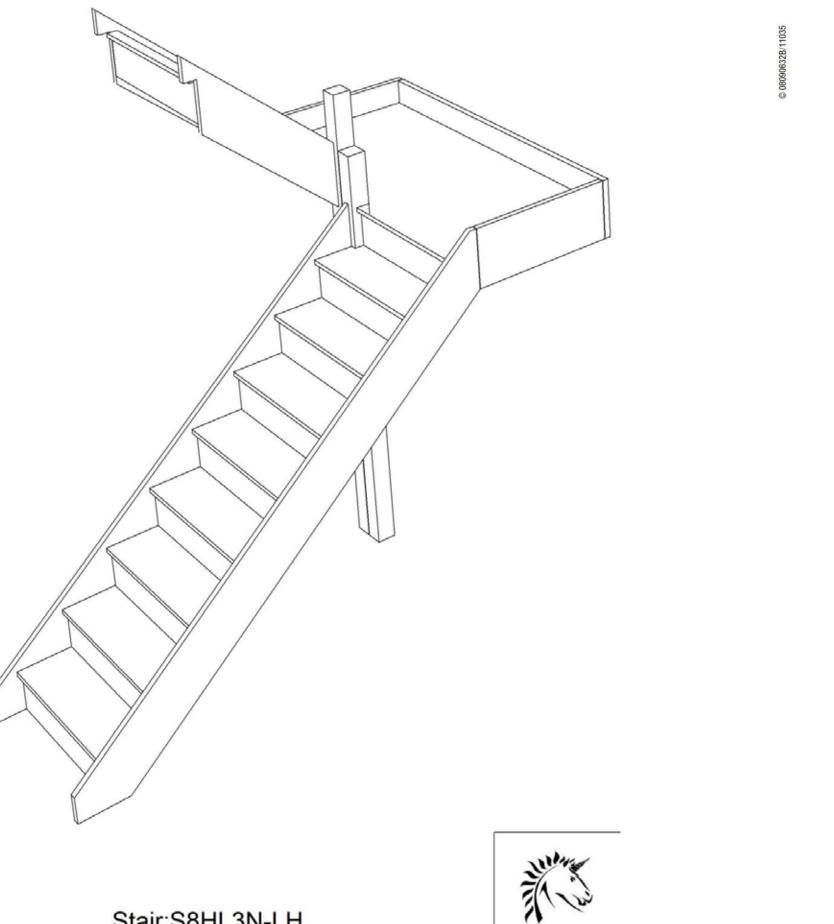

# STÁIRPLÁN

Left Hand Half Landing Staircases - Plan Layouts - No Handrails



Back to Stairplan.com - Plans are for Guide Purposes only and can be Fully customised Call sales On 01952 608853 - Choice of Materials and Styles















STAIRPI AN





<sup>9</sup> 858

10

11

12



860

Back to Stairplan.com - Plans are for Guide Purposes only and can be Fully customised Call sales On 01952 608853 - Choice of Materials and Styles

# S7HL4N-LH





Stair Layouts-HL



Stair:S8HL3N-LH

# STAIRPLAN

# Floor to floor height

Back to Stairplan.com - Plans are for Guide Purposes only and can be Fully customised Call sales On 01952 608853 - Choice of Materials and Styles

# S8HL3N-LH

STAIRPLAN



STAIRPLAN