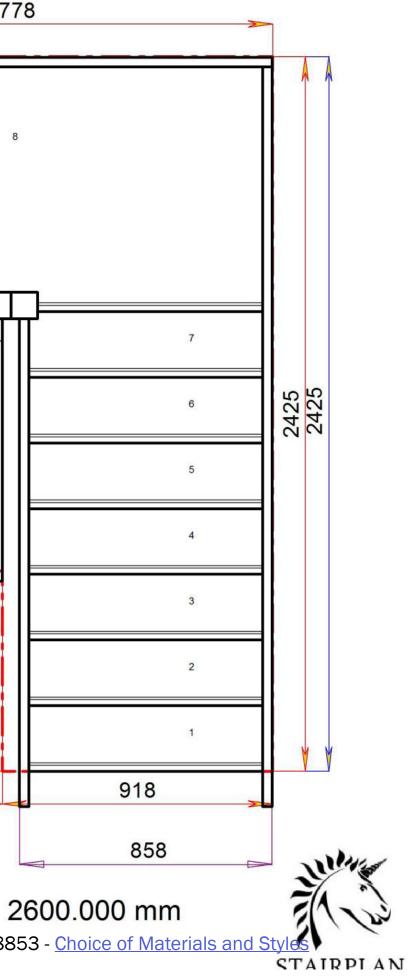

# S7HL4N-LH

Stair Layouts-HL

Stair:S8HL3N-LH

# Floor to floor height

Back to Stairplan.com - Plans are for Guide Purposes only and can be Fully customised Call sales On 01952 608853 - Choice of Materials and Styles