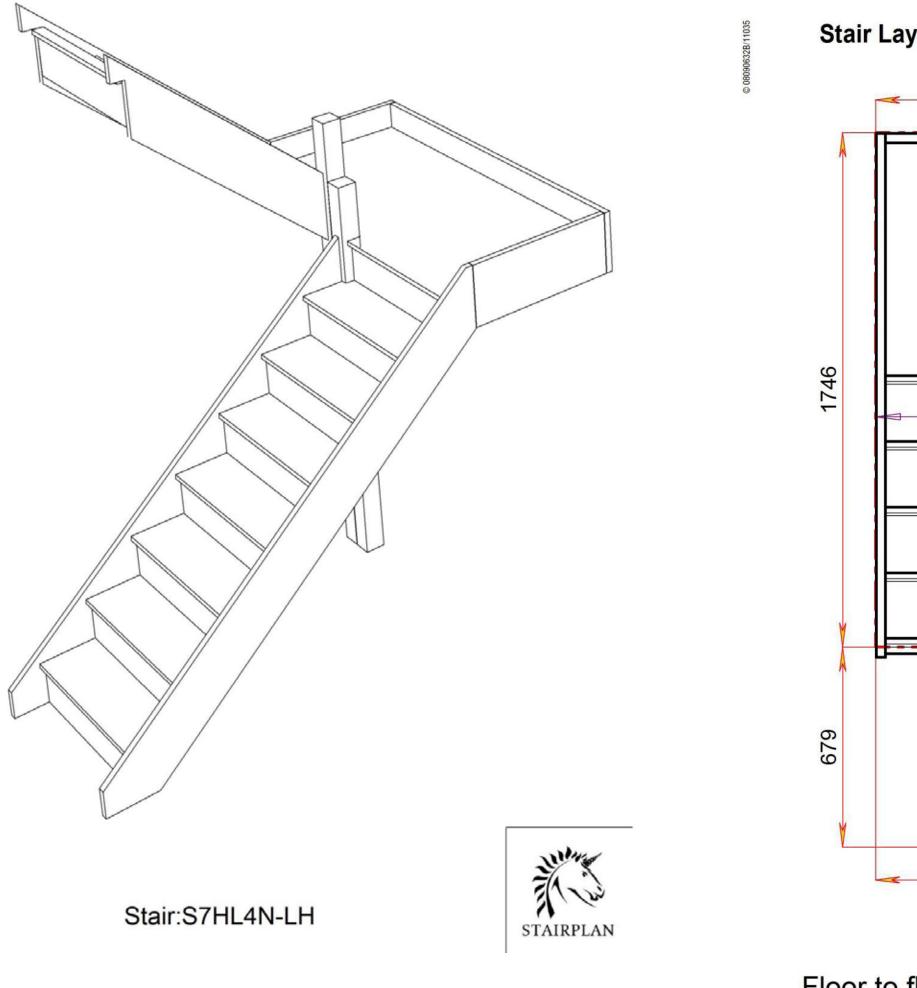

# STÁIRPLÁN

Left Hand Half Landing Staircases - Plan Layouts - No Handrails



Back to Stairplan.com - Plans are for Guide Purposes only and can be Fully customised Call sales On 01952 608853 - Choice of Materials and Styles















STAIRPI AN





<sup>9</sup> 858

10

11

12



860

Back to Stairplan.com - Plans are for Guide Purposes only and can be Fully customised Call sales On 01952 608853 - Choice of Materials and Styles

# S7HL4N-LH





Stair Layouts-HL



Stair:S8HL3N-LH

# STAIRPLAN

# Floor to floor height

Back to Stairplan.com - Plans are for Guide Purposes only and can be Fully customised Call sales On 01952 608853 - Choice of Materials and Styles

# S8HL3N-LH

STAIRPLAN



STAIRPLAN