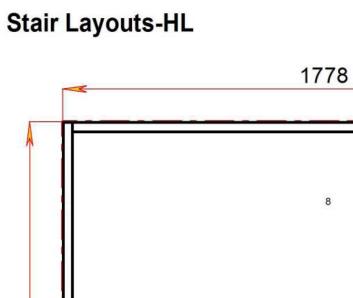

# STÁIRPLÁN

Left Hand Half Landing Staircases - Plan Layouts - No Handrails



Back to Stairplan.com - Plans are for Guide Purposes only and can be Fully customised Call sales On 01952 608853 - Choice of Materials and Styles















STAIRPI AN





<sup>9</sup> 858

10

11

12



860

Back to Stairplan.com - Plans are for Guide Purposes only and can be Fully customised Call sales On 01952 608853 - Choice of Materials and Styles

# S7HL4N-LH





Stair Layouts-HL



Stair:S8HL3N-LH

# STAIRPLAN

# Floor to floor height

Back to Stairplan.com - Plans are for Guide Purposes only and can be Fully customised Call sales On 01952 608853 - Choice of Materials and Styles

# S8HL3N-LH

STAIRPLAN



STAIRPLAN