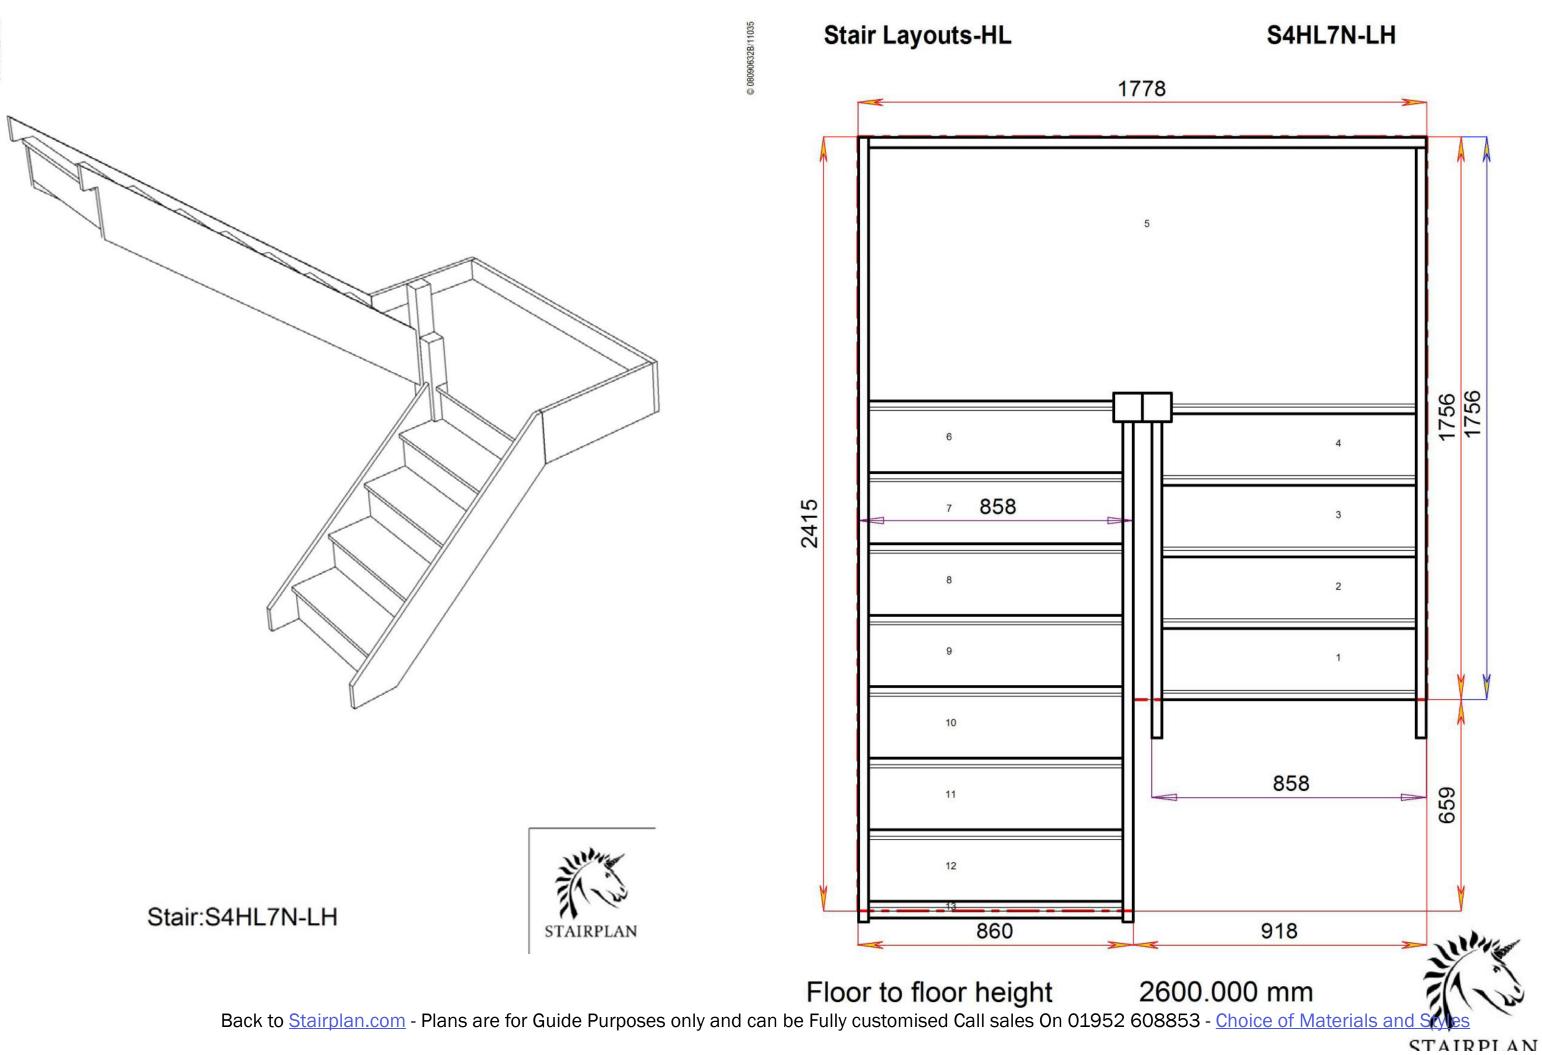

# STÁIRPLÁN

Left Hand Half Landing Staircases - Plan Layouts - No Handrails

Back to Stairplan.com - Plans are for Guide Purposes only and can be Fully customised Call sales On 01952 608853 - Choice of Materials and Styles