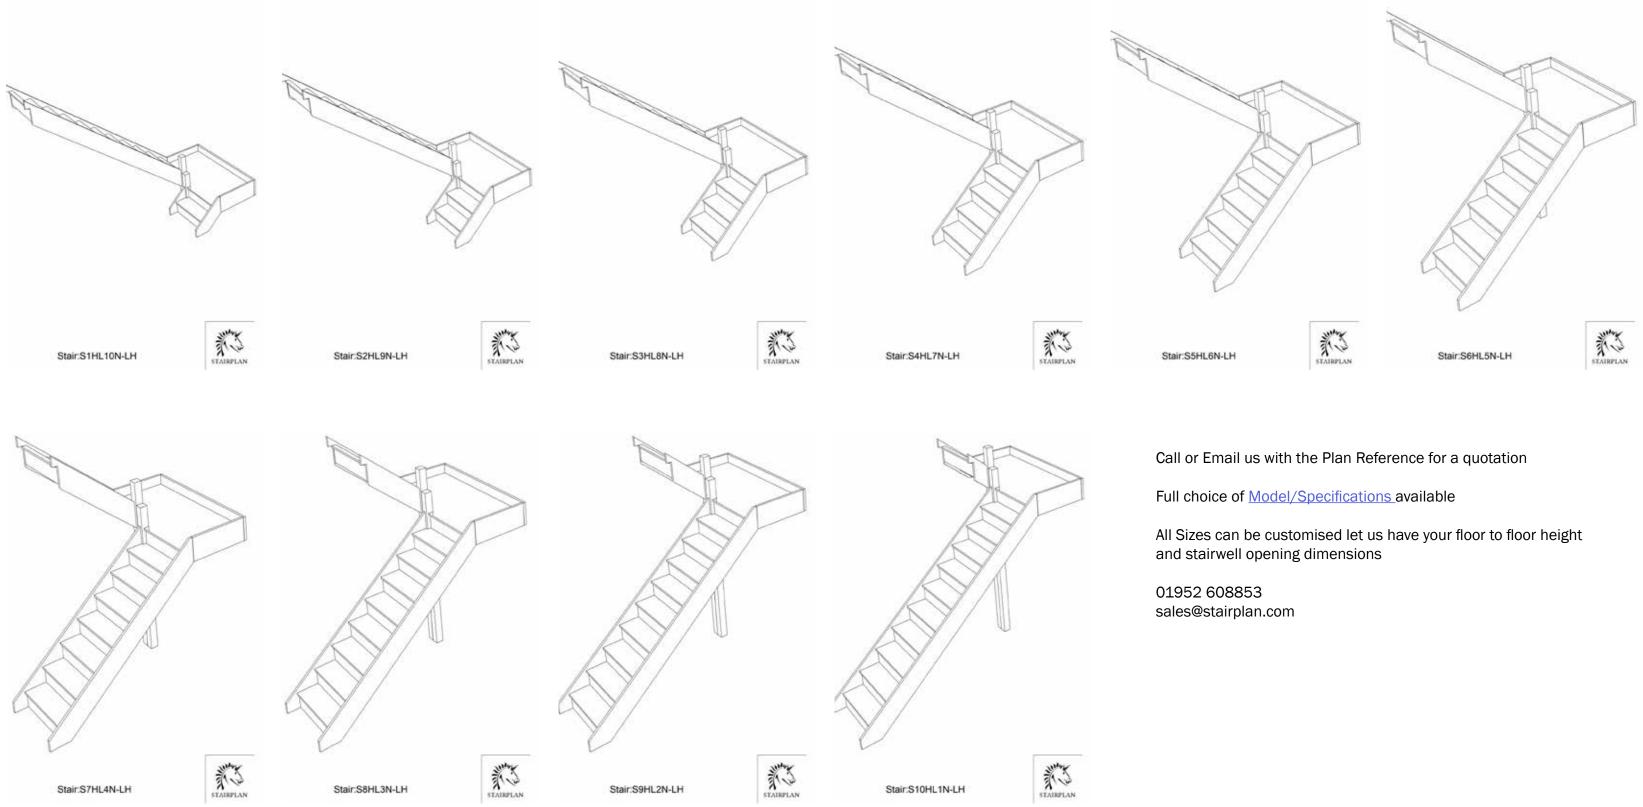

# STÁIRPLÁN

Left Hand Half Landing Staircases - Plan Layouts - No Handrails

Back to Stairplan.com - Plans are for Guide Purposes only and can be Fully customised Call sales On 01952 608853 - Choice of Materials and Styles