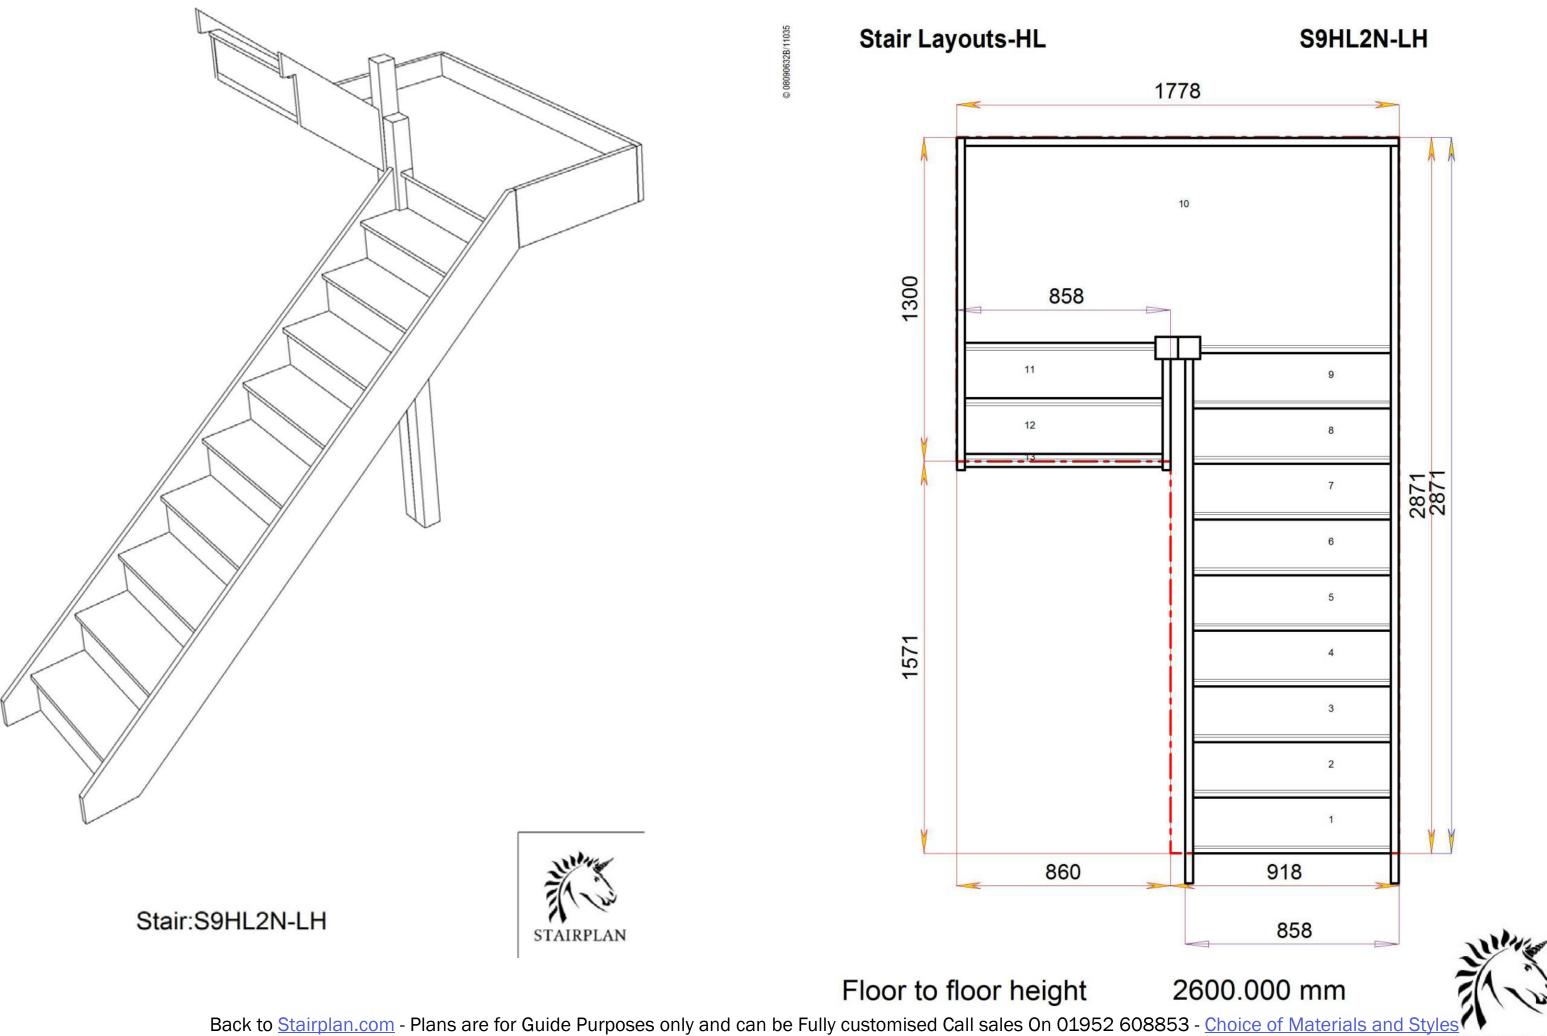

# STÁIRPLÁN

Left Hand Half Landing Staircases - Plan Layouts - No Handrails

Back to Stairplan.com - Plans are for Guide Purposes only and can be Fully customised Call sales On 01952 608853 - Choice of Materials and Styles

STAIRPI AN

<sup>9</sup> 858

10

11

12

860

Back to Stairplan.com - Plans are for Guide Purposes only and can be Fully customised Call sales On 01952 608853 - Choice of Materials and Styles

# S7HL4N-LH

Stair Layouts-HL

Stair:S8HL3N-LH

# S8HL3N-LH

STAIRPLAN

STAIRPLAN