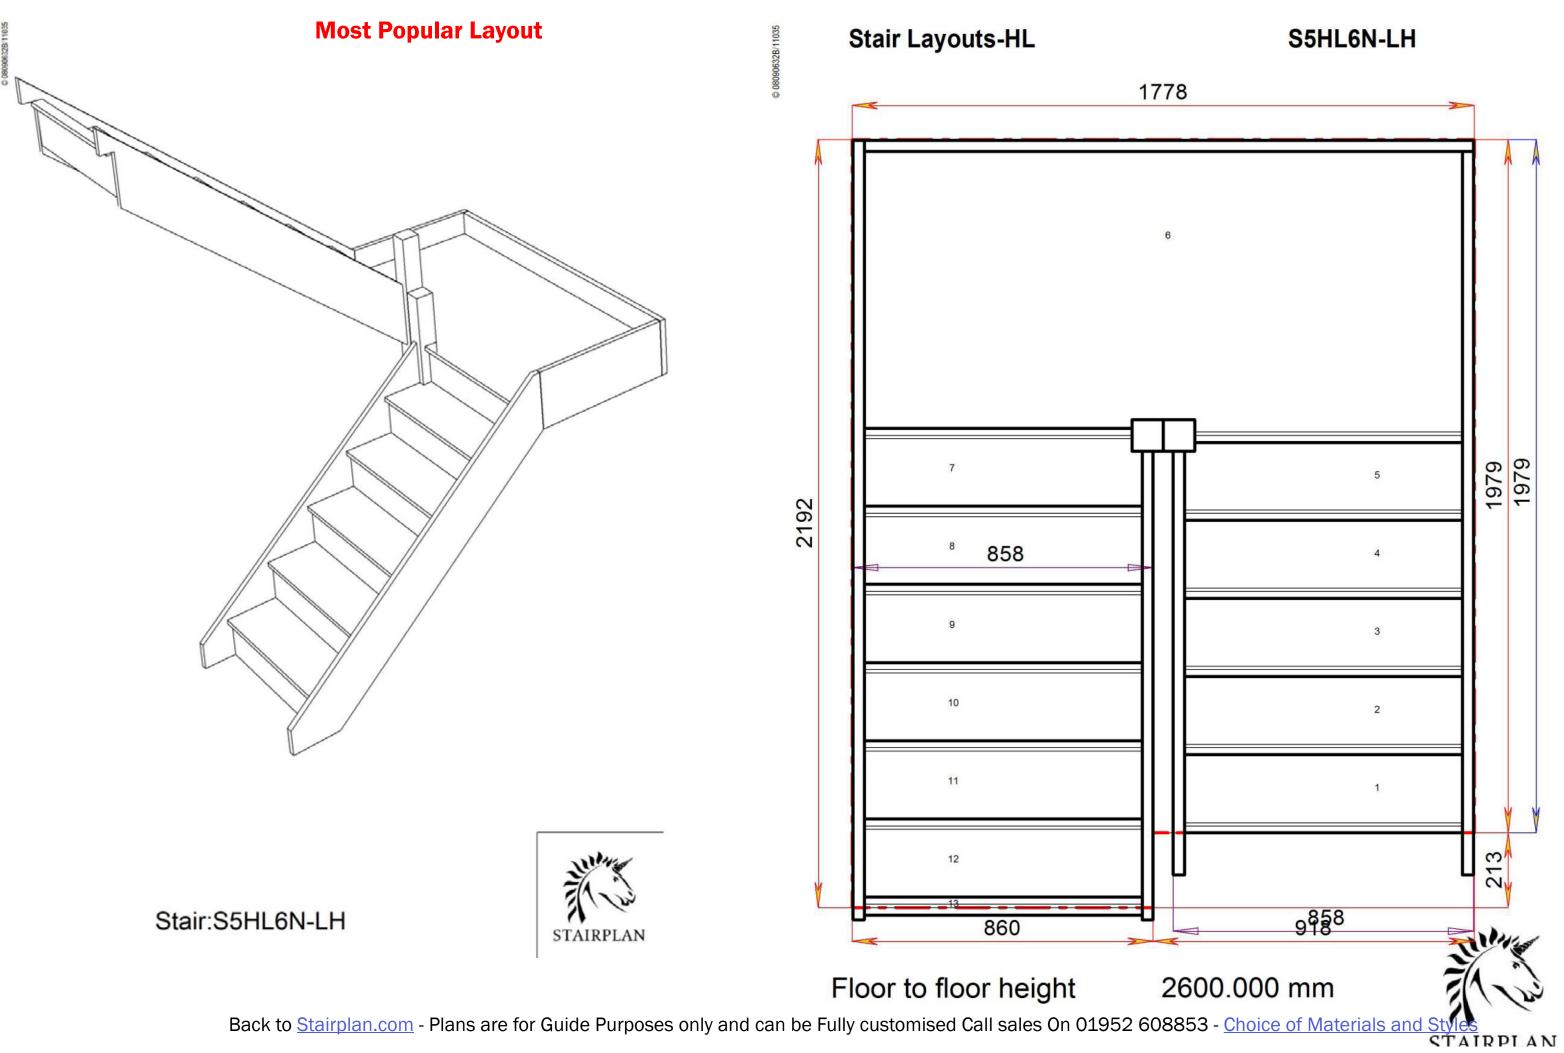

# STÁIRPLÁN

Left Hand Half Landing Staircases - Plan Layouts - No Handrails

Back to Stairplan.com - Plans are for Guide Purposes only and can be Fully customised Call sales On 01952 608853 - Choice of Materials and Styles