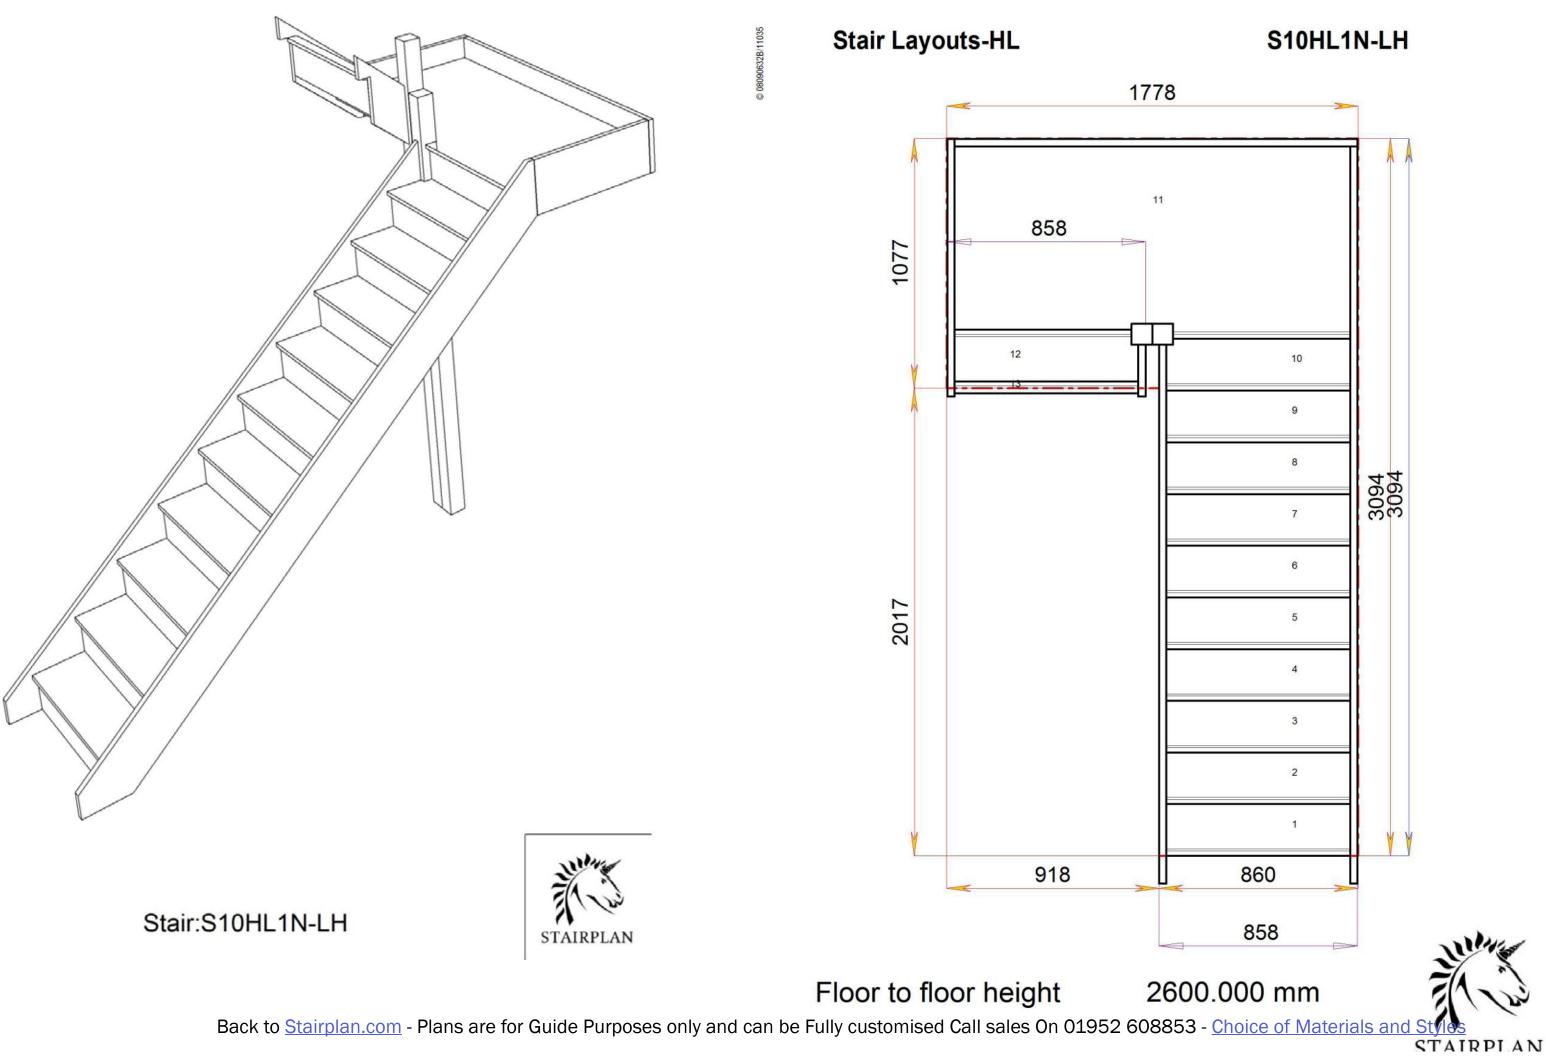

# STÁIRPLÁN

Left Hand Half Landing Staircases - Plan Layouts - No Handrails

Back to Stairplan.com - Plans are for Guide Purposes only and can be Fully customised Call sales On 01952 608853 - Choice of Materials and Styles

STAIRPI AN

<sup>9</sup> 858

10

11

12

860

Back to Stairplan.com - Plans are for Guide Purposes only and can be Fully customised Call sales On 01952 608853 - Choice of Materials and Styles

# Floor to floor height

Back to Stairplan.com - Plans are for Guide Purposes only and can be Fully customised Call sales On 01952 608853 - Choice of Materials and Styles