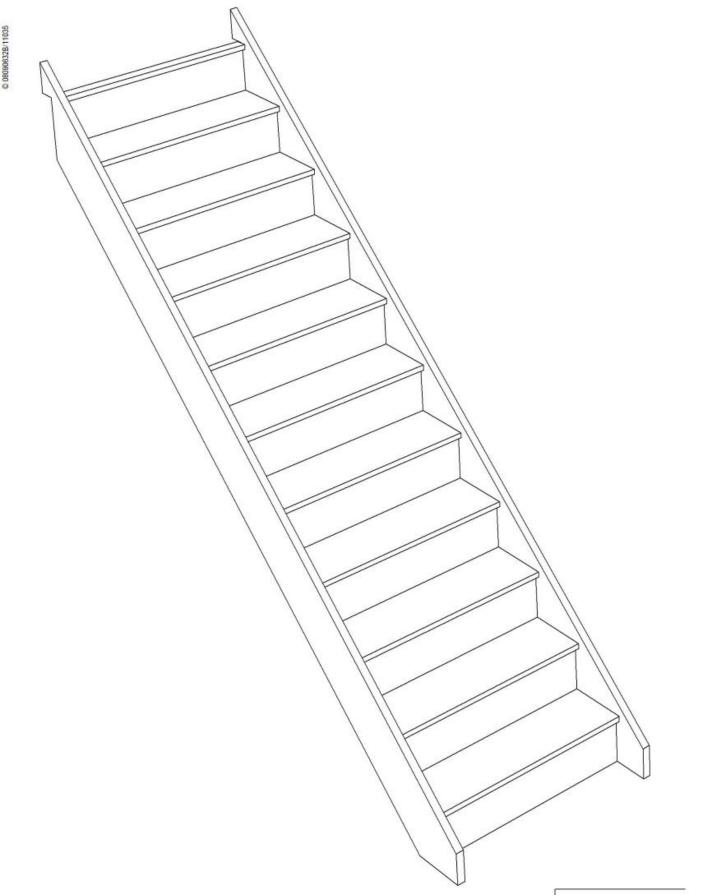

**S13N** 

14 Riser Stair

S<sub>1</sub>N

STAIRPLAN

Stair:S6N

1800.000 mm

2000.000 mm

2200.000 mm