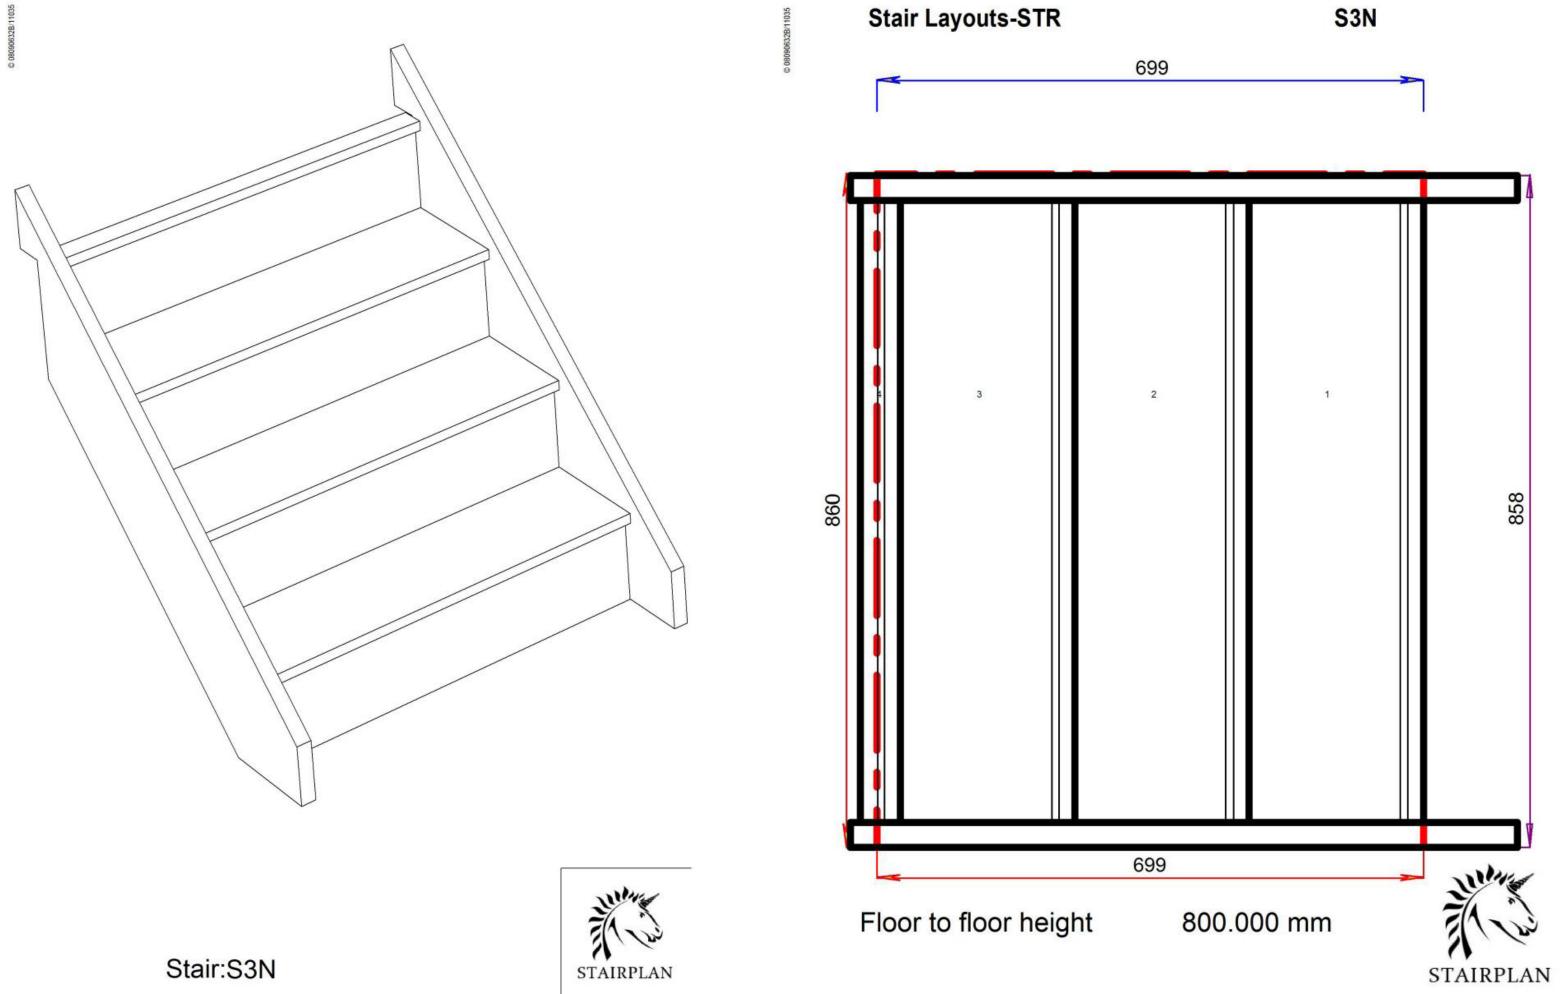

### **Straight Staircases - Plan Layouts - No Handrails**

#### **Straight Staircases - Plan Layouts - No Handrails**

Back to <u>Stairplan.com</u> - Plans are for Guide Purposes only and can be Fully customised Call sales On 01952 608853 - <u>Choice of Materials and Styles</u>