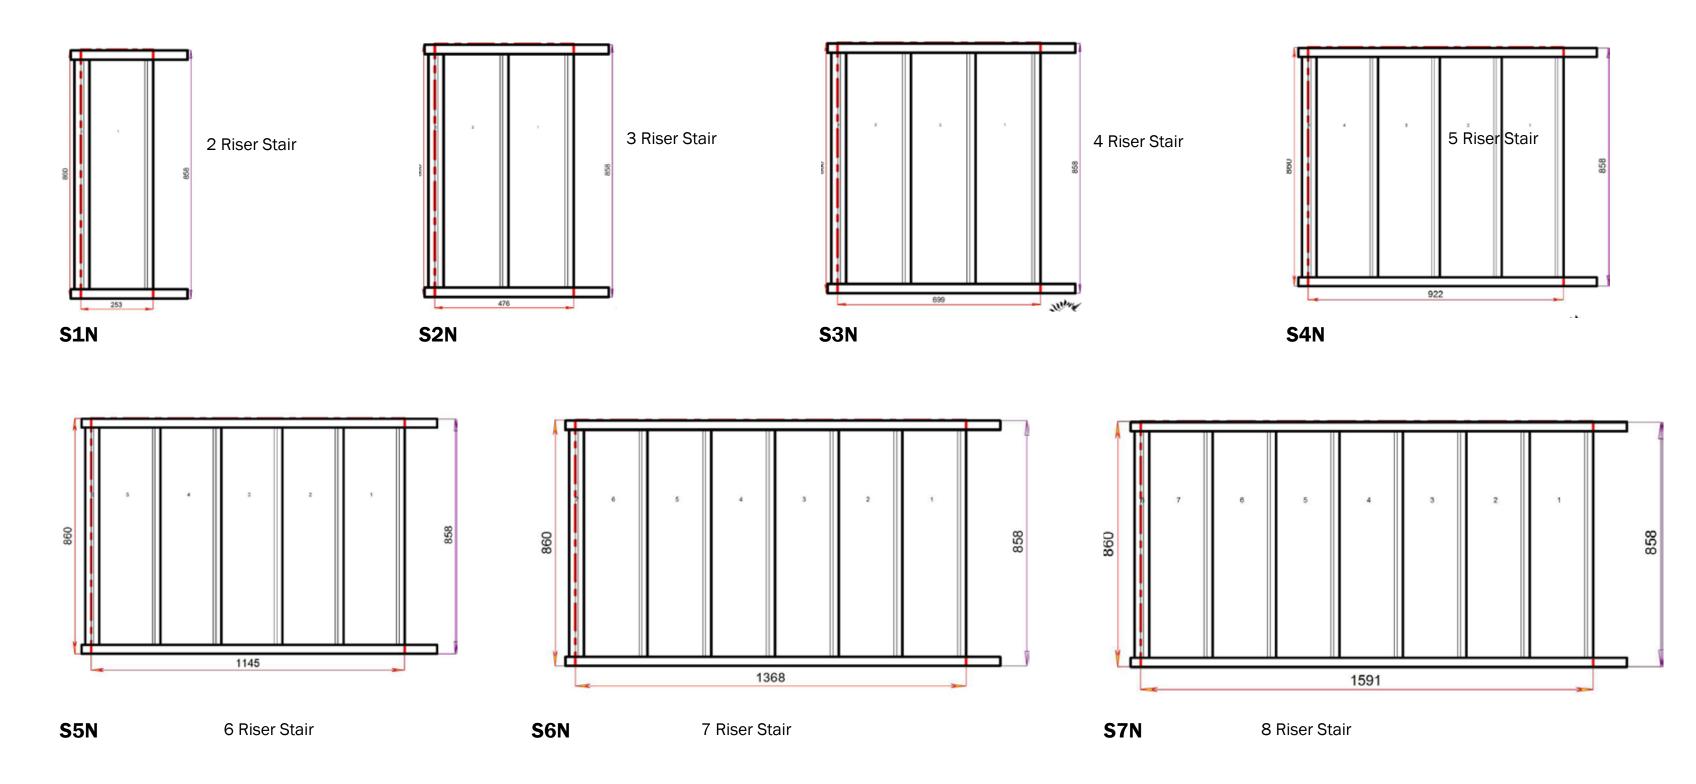

### **Straight Staircases - Plan Layouts - No Handrails**

#### **Straight Staircases - Plan Layouts - No Handrails**

Back to <u>Stairplan.com</u> - Plans are for Guide Purposes only and can be Fully customised Call sales On 01952 608853 - <u>Choice of Materials and Styles</u>

#### **Straight Staircases - Plan Layouts - No Handrails**

**S12N** 

13 Riser Stair

Getting a Quotation is Easy

Call us with the Plan Reference Your Floor to Floor Height Your Stairwell Opening Size

Staircases will be defaulted to 42° Custom Going Dimensions available