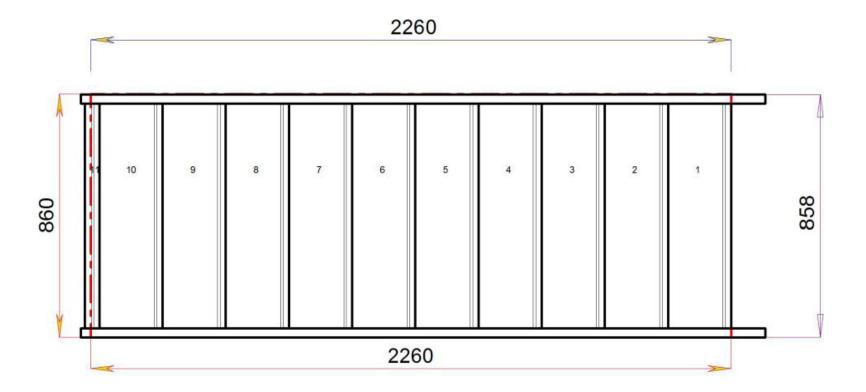

#### **Straight Staircases - Plan Layouts - No Handrails**

**S12N** 

13 Riser Stair

Getting a Quotation is Easy

Call us with the Plan Reference Your Floor to Floor Height Your Stairwell Opening Size

Staircases will be defaulted to 42° Custom Going Dimensions available

Stair:S10N

2400.000 mm

Stair:S11N

2600.000 mm

Stair:S12N

2800.000 mm

Stair:S13N