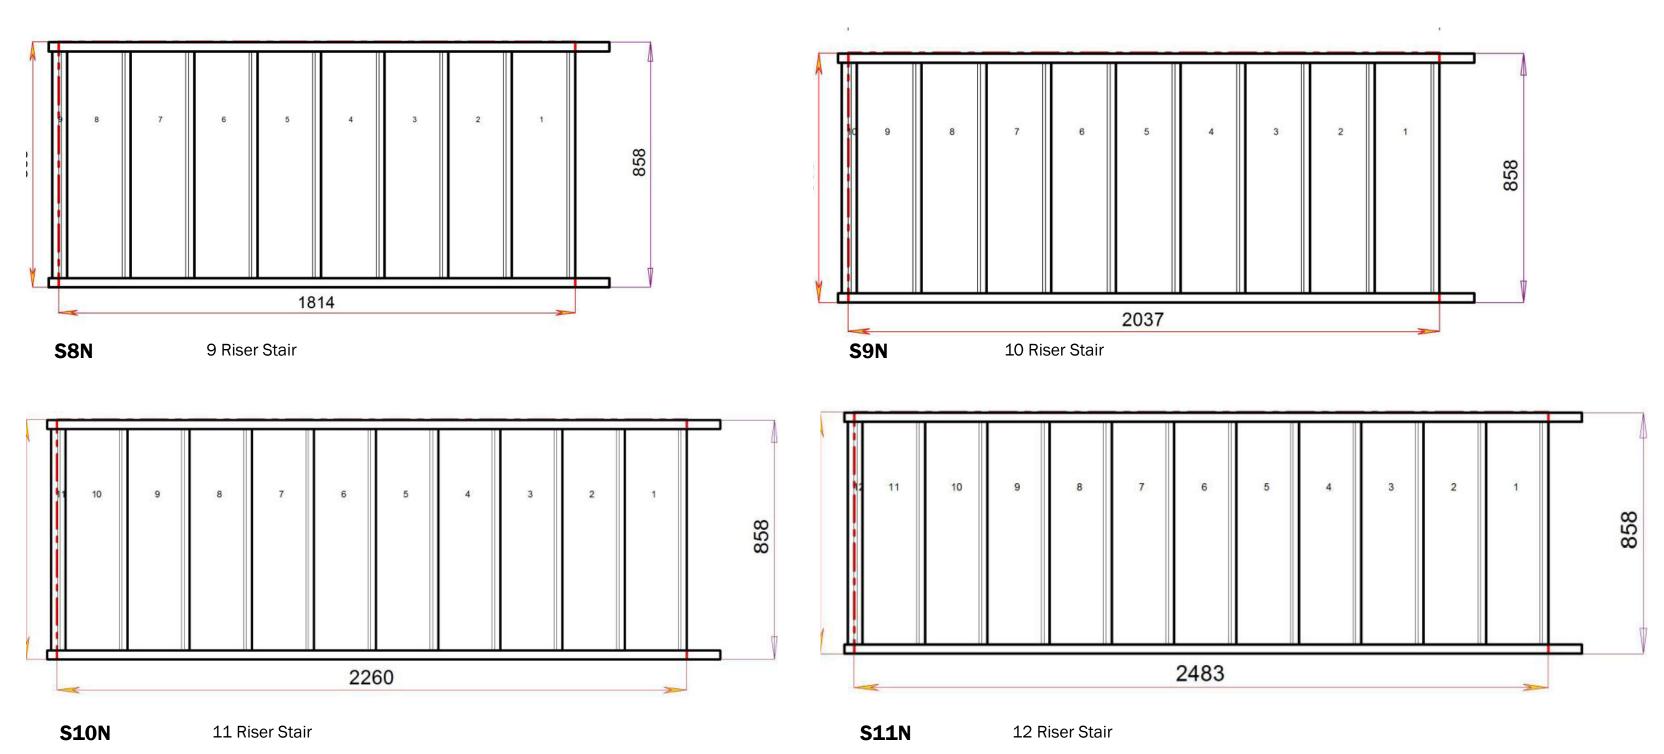

#### **Straight Staircases - Plan Layouts - No Handrails**

**S12N** 

13 Riser Stair

Getting a Quotation is Easy

Call us with the Plan Reference Your Floor to Floor Height Your Stairwell Opening Size

Staircases will be defaulted to 42° Custom Going Dimensions available

Stair:S10N

2400.000 mm

Stair:S11N

2600.000 mm

Stair:S12N

2800.000 mm

Stair:S13N