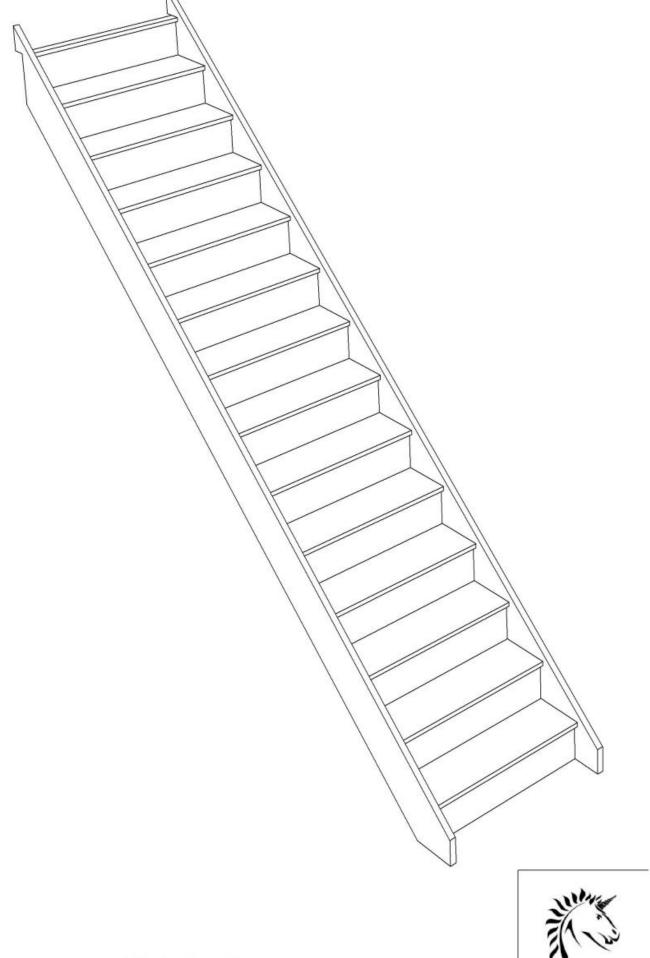

#### **Straight Staircases - Plan Layouts - No Handrails**

**S12N** 

13 Riser Stair

Getting a Quotation is Easy

Call us with the Plan Reference Your Floor to Floor Height Your Stairwell Opening Size

Staircases will be defaulted to 42° Custom Going Dimensions available

**S13N** 

14 Riser Stair

S<sub>1</sub>N

STAIRPLAN

Stair:S6N

1800.000 mm

2000.000 mm

2200.000 mm