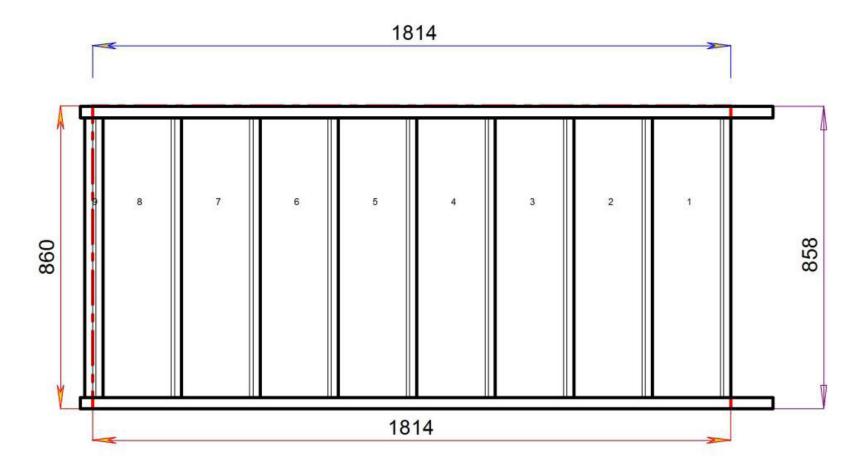

**S13N** 

14 Riser Stair

S<sub>1</sub>N

STAIRPLAN

Stair:S6N

1800.000 mm

2000.000 mm

2200.000 mm