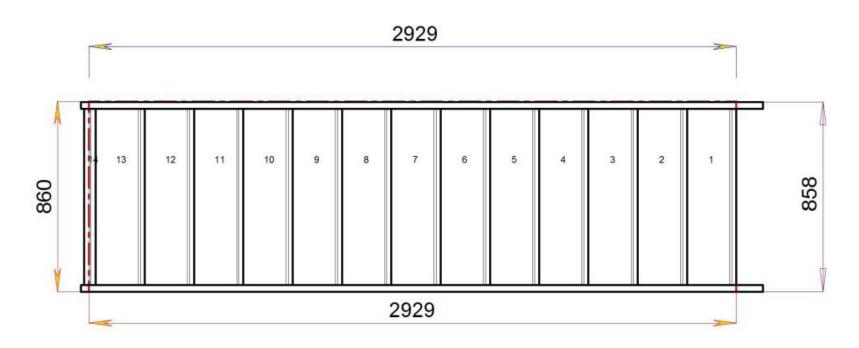

**S13N** 

14 Riser Stair

S<sub>1</sub>N

STAIRPLAN

Stair:S6N

1800.000 mm

2000.000 mm

2200.000 mm

Stair:S10N

2400.000 mm

Stair:S11N

2600.000 mm

Stair:S12N

2800.000 mm

Stair:S13N