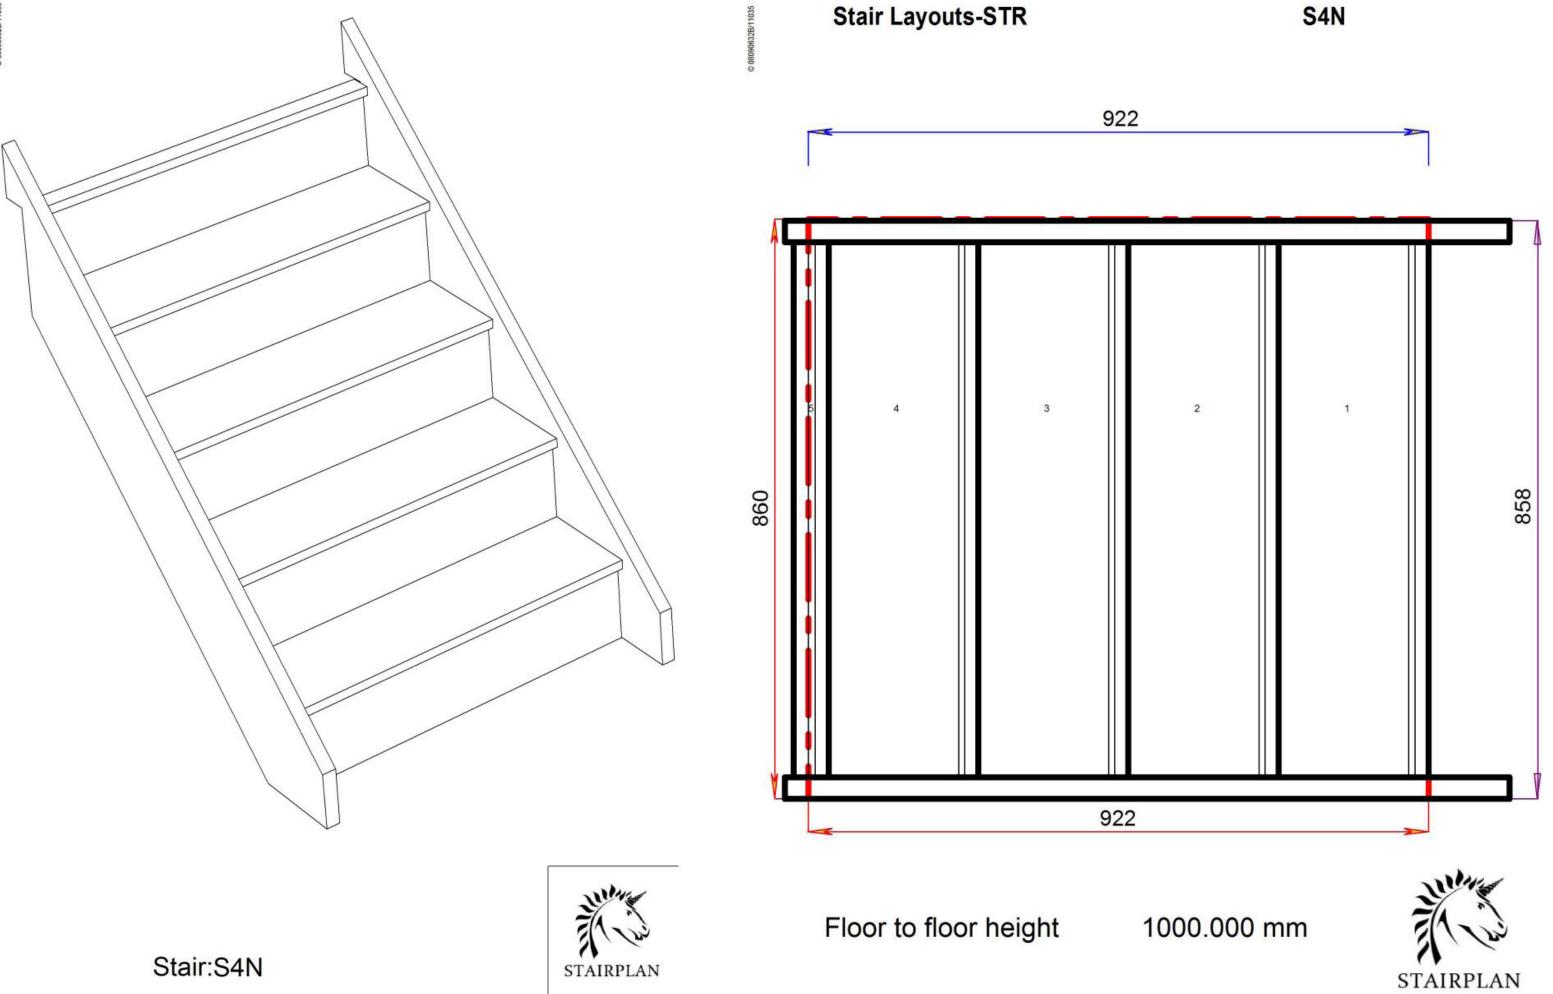

### **Straight Staircases - Plan Layouts - No Handrails**

#### **Straight Staircases - Plan Layouts - No Handrails**

Back to <u>Stairplan.com</u> - Plans are for Guide Purposes only and can be Fully customised Call sales On 01952 608853 - <u>Choice of Materials and Styles</u>