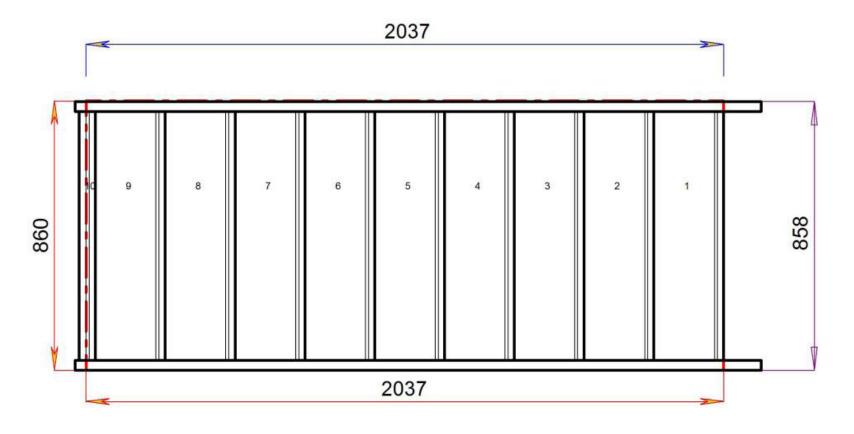

#### **Straight Staircases - Plan Layouts - No Handrails**

**S12N** 

13 Riser Stair

Getting a Quotation is Easy

Call us with the Plan Reference Your Floor to Floor Height Your Stairwell Opening Size

Staircases will be defaulted to 42° Custom Going Dimensions available