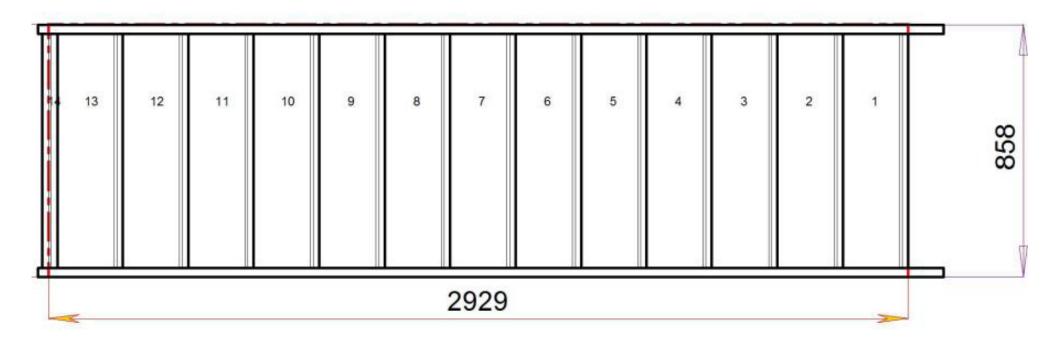

**S13N** 

14 Riser Stair

S<sub>1</sub>N

STAIRPLAN

Stair:S6N

1800.000 mm

2000.000 mm

2200.000 mm