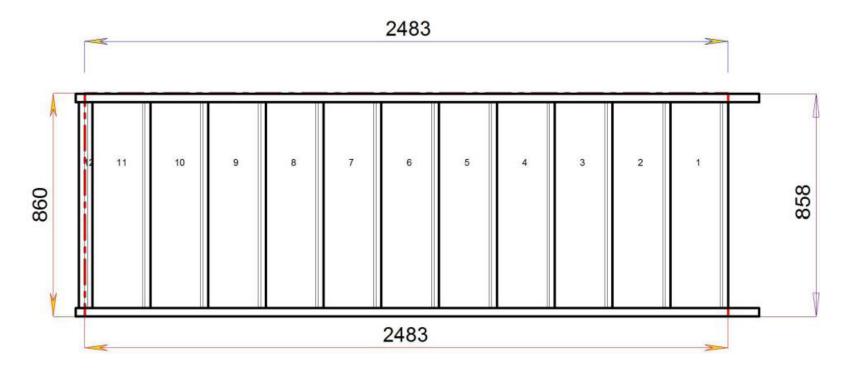

#### **Straight Staircases - Plan Layouts - No Handrails**

**S12N** 

13 Riser Stair

Getting a Quotation is Easy

Call us with the Plan Reference Your Floor to Floor Height Your Stairwell Opening Size

Staircases will be defaulted to 42° Custom Going Dimensions available