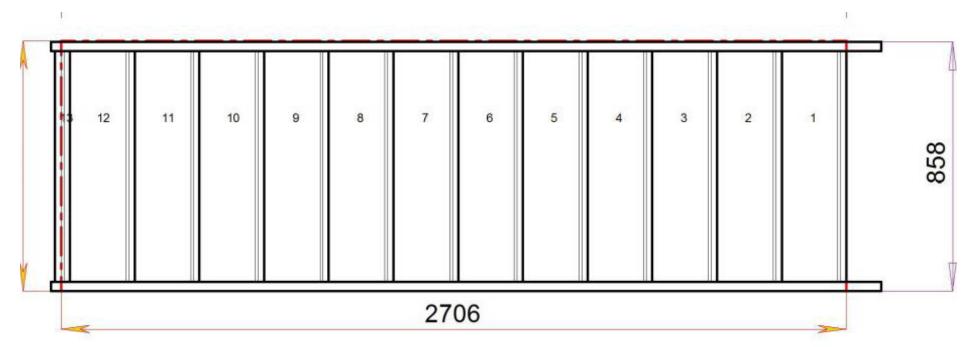

#### **Straight Staircases - Plan Layouts - No Handrails**

**S12N** 

13 Riser Stair

Getting a Quotation is Easy

Call us with the Plan Reference Your Floor to Floor Height Your Stairwell Opening Size

Staircases will be defaulted to 42° Custom Going Dimensions available