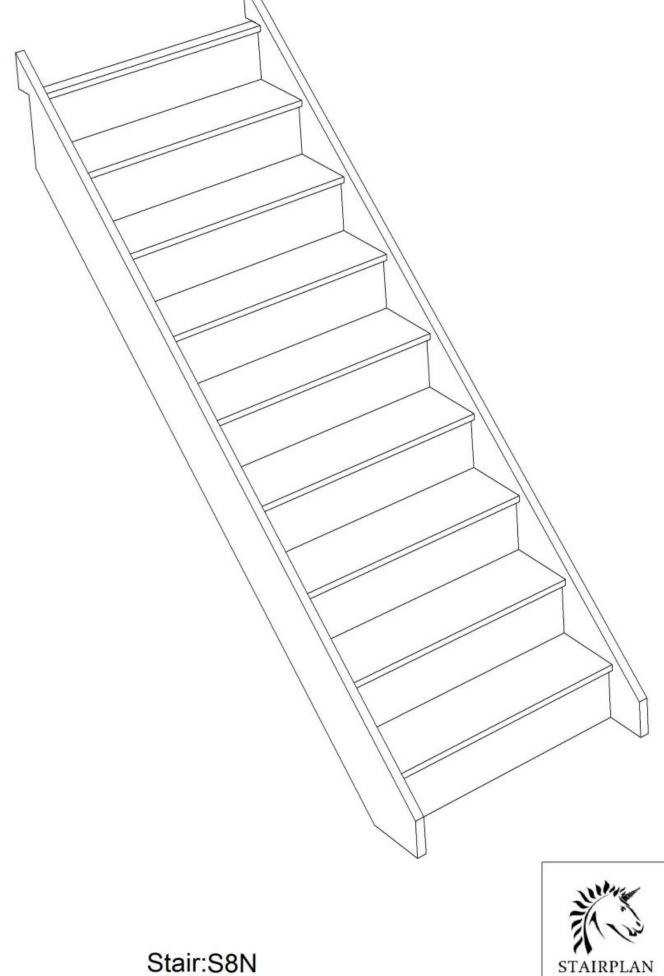

**S13N** 

14 Riser Stair

S<sub>1</sub>N

STAIRPLAN

Stair:S6N

1800.000 mm

2000.000 mm

2200.000 mm