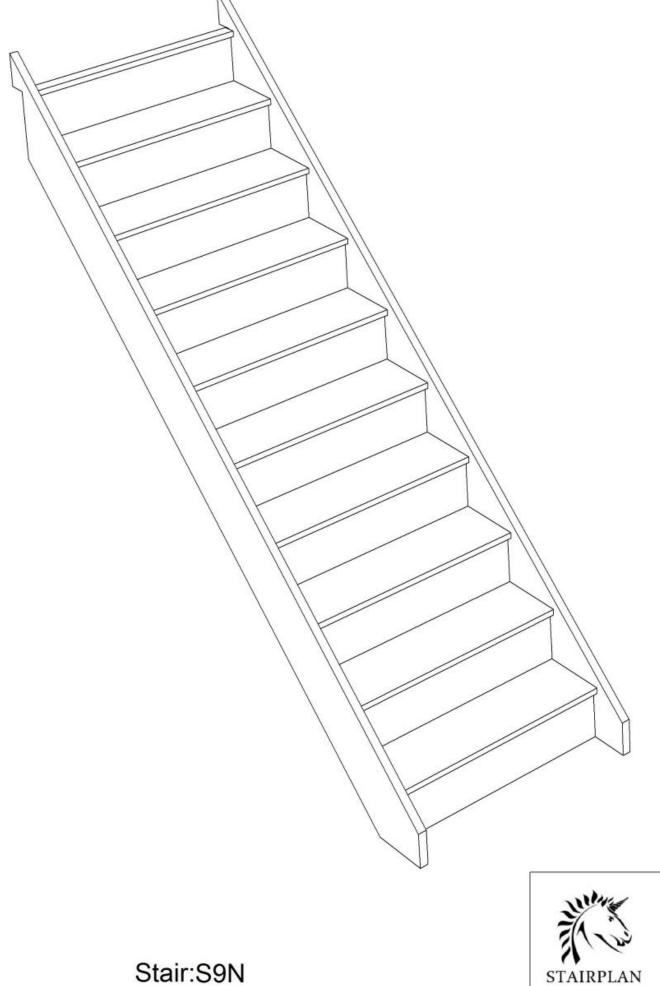

**S13N** 

14 Riser Stair

S<sub>1</sub>N

STAIRPLAN

Stair:S6N

1800.000 mm

2000.000 mm

2200.000 mm