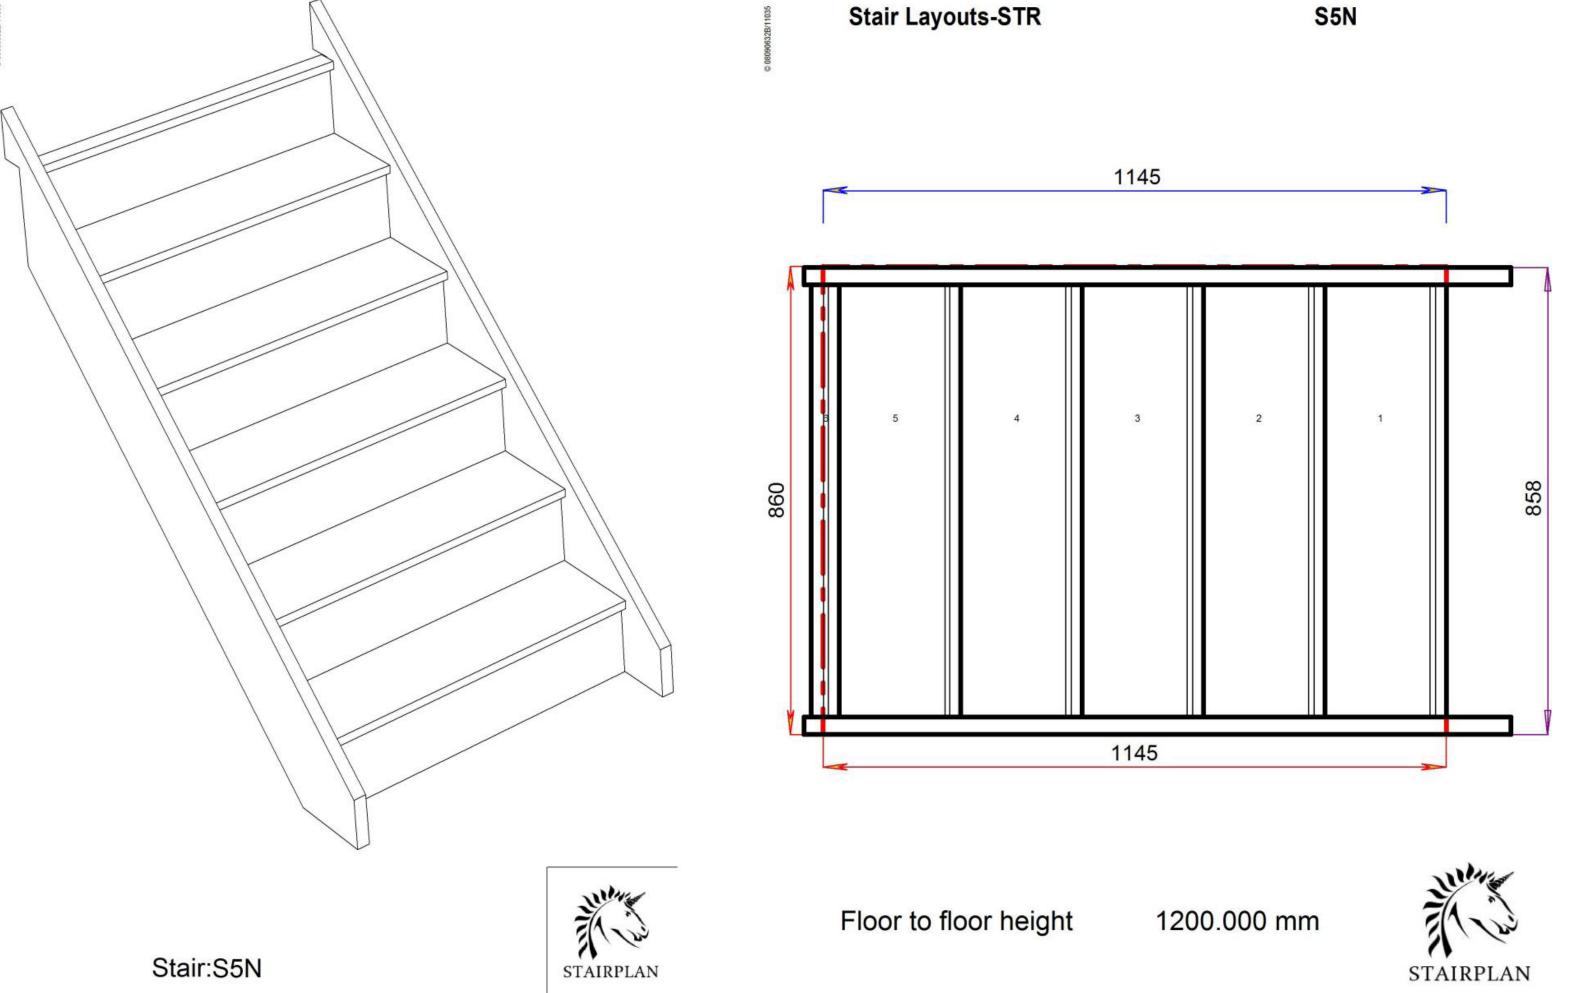

### **Straight Staircases - Plan Layouts - No Handrails**

#### **Straight Staircases - Plan Layouts - No Handrails**

Back to <u>Stairplan.com</u> - Plans are for Guide Purposes only and can be Fully customised Call sales On 01952 608853 - <u>Choice of Materials and Styles</u>