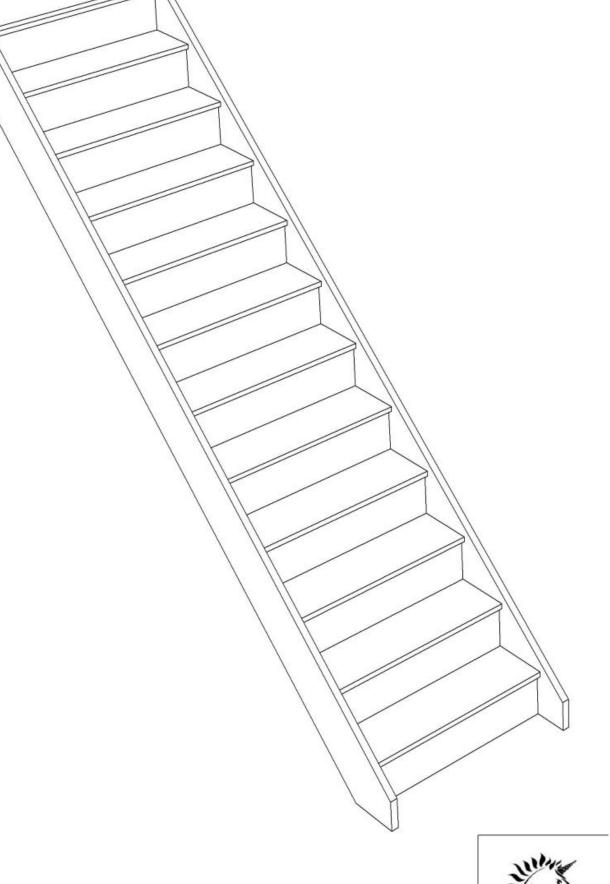

#### **Straight Staircases - Plan Layouts - No Handrails**

**S12N** 

13 Riser Stair

Getting a Quotation is Easy

Call us with the Plan Reference Your Floor to Floor Height Your Stairwell Opening Size

Staircases will be defaulted to 42° Custom Going Dimensions available

Stair:S10N

2400.000 mm

Stair:S11N

2600.000 mm

Stair:S12N

2800.000 mm

Stair:S13N