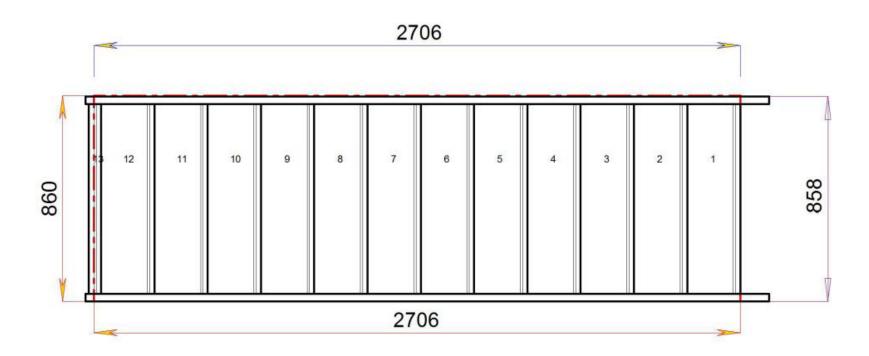

**S13N** 

14 Riser Stair

S<sub>1</sub>N

STAIRPLAN

Stair:S6N

1800.000 mm

2000.000 mm

2200.000 mm