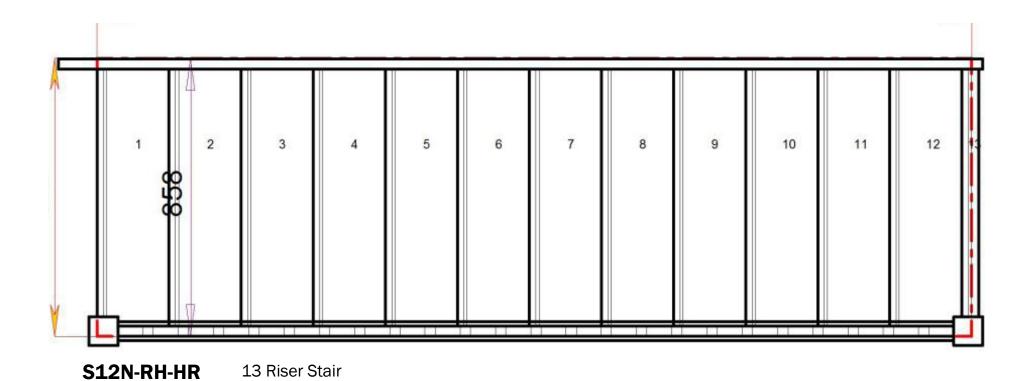

### **Straight Staircases - Plan Layouts - Right Hand Handrails**



#### **Straight Staircases - Plan Layouts - Right Hand Handrails**



Back to Stairplan.com - Plans are for Guide Purposes only and can be Fully customised Call sales On 01952 608853 - Choice of Materials and Styles

#### **Straight Staircases - Plan Layouts - Right Hand Handrails**



Getting a Quotation is Easy

Call us with the Plan Reference Your Floor to Floor Height Your Stairwell Opening Size

Staircases will be defaulted to 42° Custom Going Dimensions available

Ask for a current model range to choose your style and materials.

Email: sales@stairplan.com Phone 01952 608853

Order Online at TradeStairs.com

Choose the style of staircase you want - Look at our Models Guide



















1400.000 mm





1600.000 mm



Stair:R-S7N-HR-RH

Stair Layouts-STR

R-S8N-HR-RH



Floor to floor height

1800.000 mm







2000.000 mm







2200.000 mm



Stair:R-S10N-HR-RH





2400.000 mm



Stair:R-S11N-HR-RH





Floor to floor height

2600.000 mm







2800.000 mm