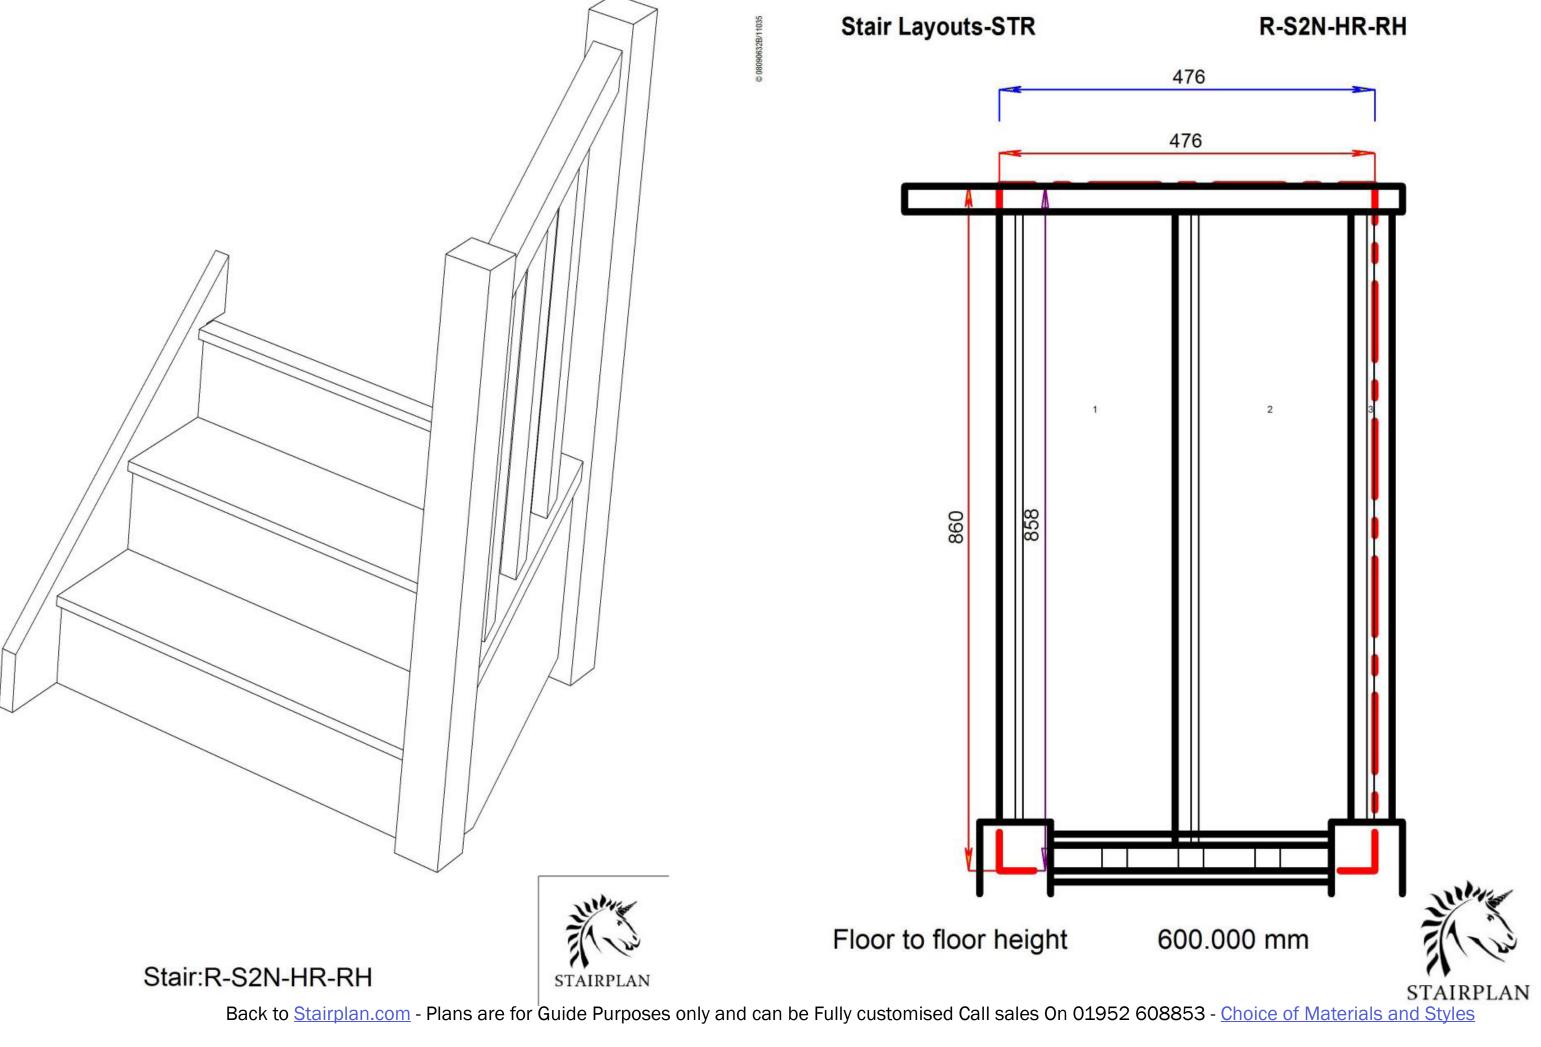

### **Straight Staircases - Plan Layouts - Right Hand Handrails**

#### **Straight Staircases - Plan Layouts - Right Hand Handrails**

Getting a Quotation is Easy

Call us with the Plan Reference Your Floor to Floor Height Your Stairwell Opening Size

Staircases will be defaulted to 42° Custom Going Dimensions available