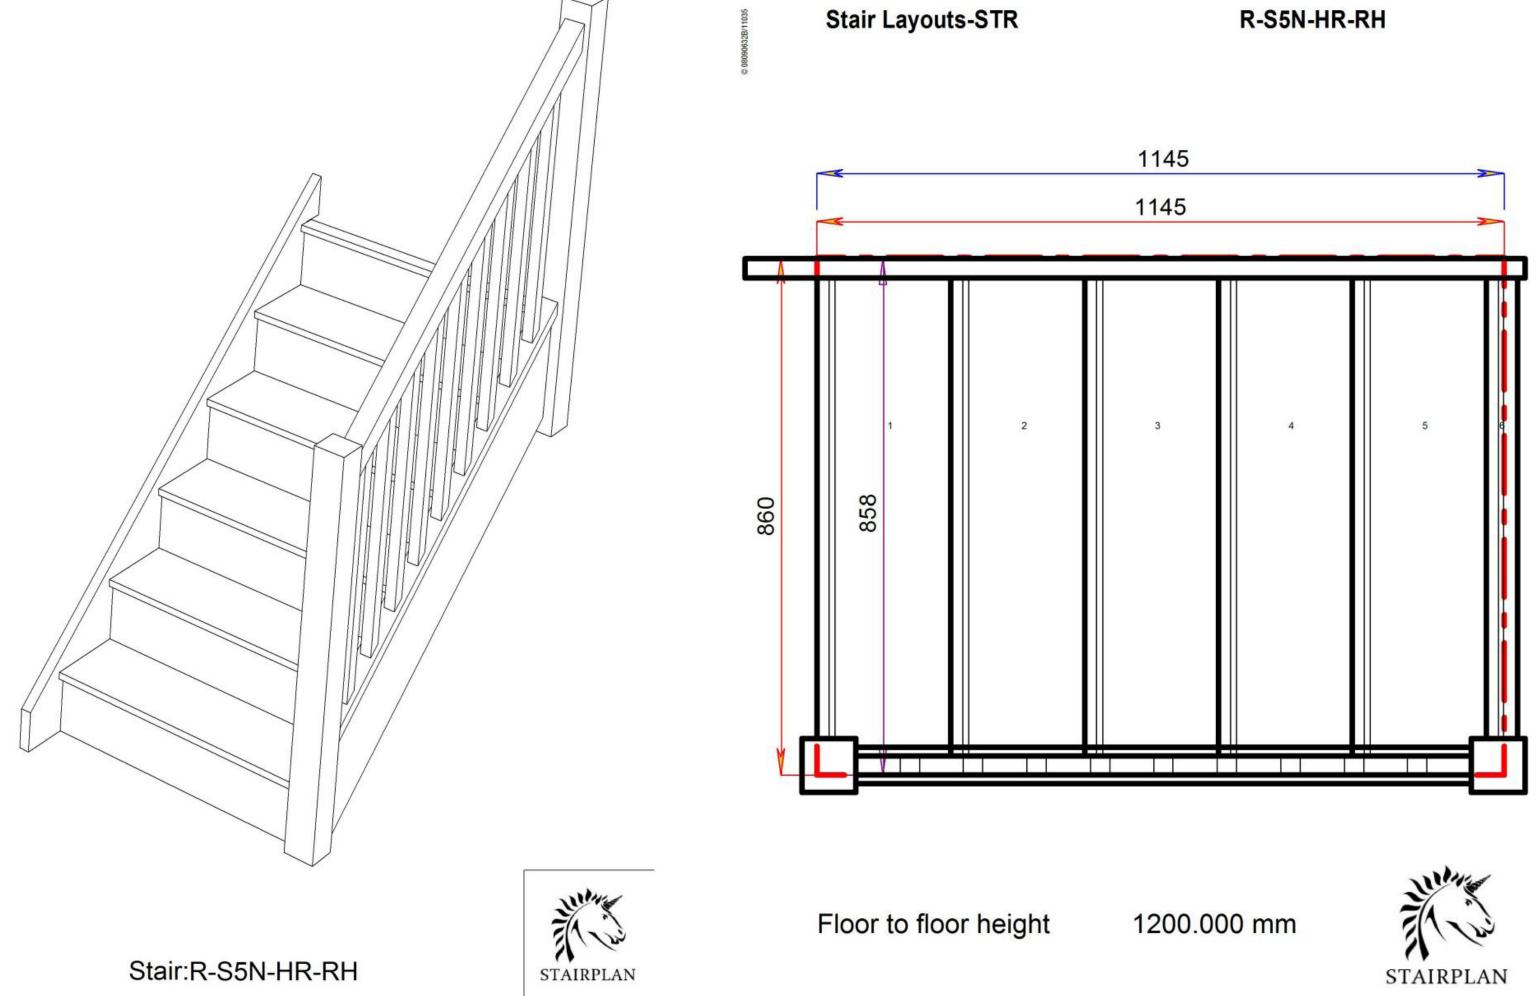

### **Straight Staircases - Plan Layouts - Right Hand Handrails**

#### **Straight Staircases - Plan Layouts - Right Hand Handrails**

Getting a Quotation is Easy

Call us with the Plan Reference Your Floor to Floor Height Your Stairwell Opening Size

Staircases will be defaulted to 42° Custom Going Dimensions available