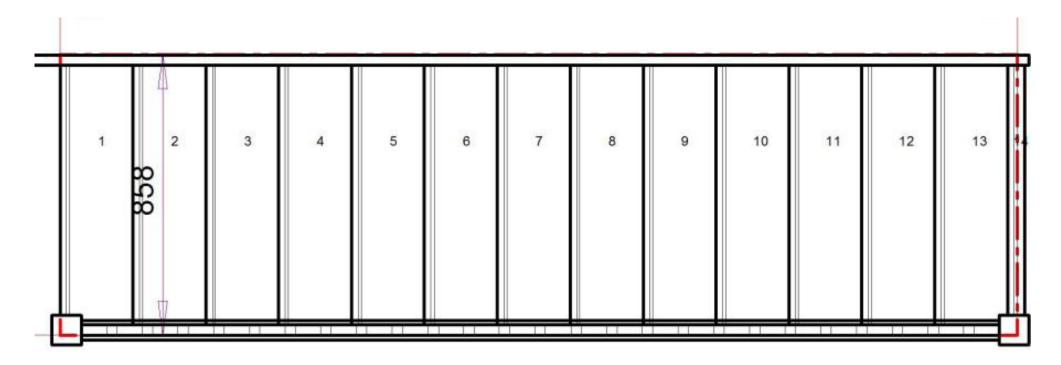

### **Straight Staircases - Plan Layouts - Right Hand Handrails**



#### **Straight Staircases - Plan Layouts - Right Hand Handrails**



Back to Stairplan.com - Plans are for Guide Purposes only and can be Fully customised Call sales On 01952 608853 - Choice of Materials and Styles

#### **Straight Staircases - Plan Layouts - Right Hand Handrails**



Getting a Quotation is Easy

Call us with the Plan Reference Your Floor to Floor Height Your Stairwell Opening Size

Staircases will be defaulted to 42° Custom Going Dimensions available

Ask for a current model range to choose your style and materials.

Email: sales@stairplan.com Phone 01952 608853

Order Online at TradeStairs.com

Choose the style of staircase you want - Look at our Models Guide



















1400.000 mm





1600.000 mm



Stair:R-S7N-HR-RH

Stair Layouts-STR

R-S8N-HR-RH



Floor to floor height

1800.000 mm







2000.000 mm







2200.000 mm



Stair:R-S10N-HR-RH





2400.000 mm



Stair:R-S11N-HR-RH





Floor to floor height

2600.000 mm







2800.000 mm