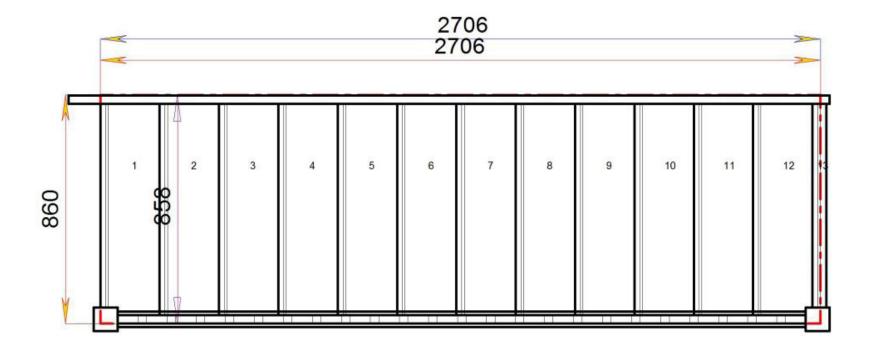

2200.000 mm

Stair:R-S10N-HR-RH

2400.000 mm

Stair:R-S11N-HR-RH

Floor to floor height

2600.000 mm

2800.000 mm