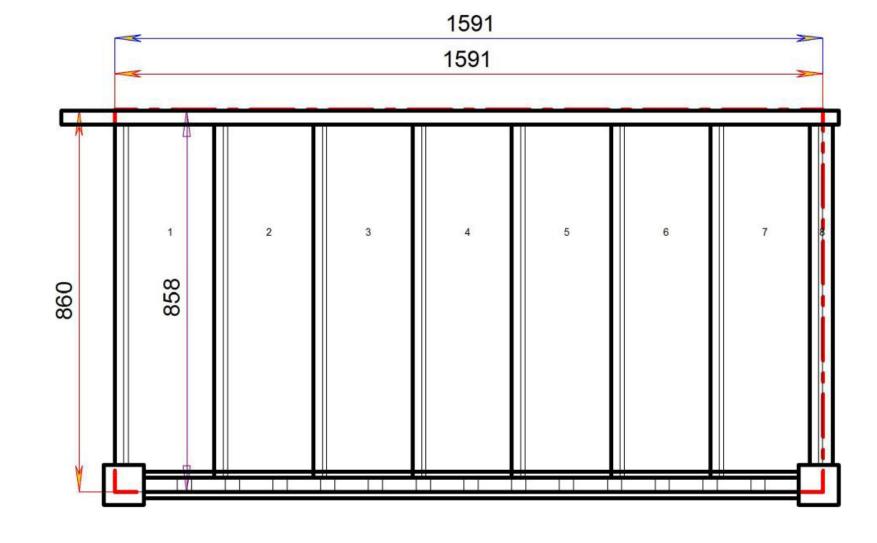

2200.000 mm

Stair:R-S10N-HR-RH

2400.000 mm

Stair:R-S11N-HR-RH

Floor to floor height

2600.000 mm

2800.000 mm