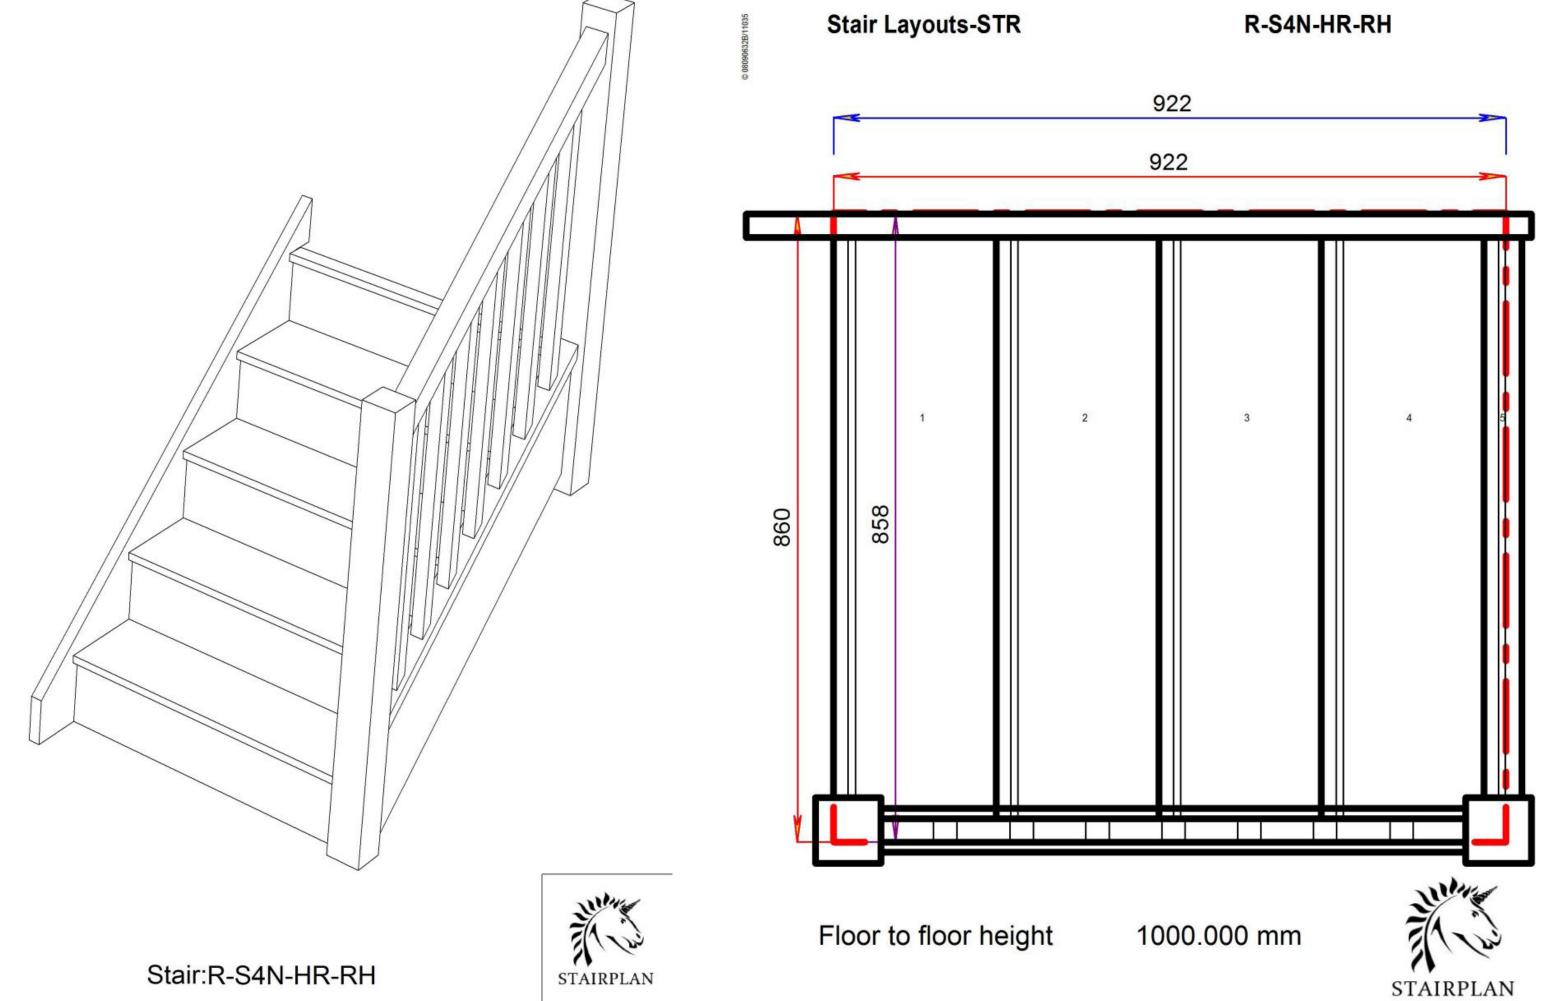

### **Straight Staircases - Plan Layouts - Right Hand Handrails**

#### **Straight Staircases - Plan Layouts - Right Hand Handrails**

Getting a Quotation is Easy

Call us with the Plan Reference Your Floor to Floor Height Your Stairwell Opening Size

Staircases will be defaulted to 42° Custom Going Dimensions available