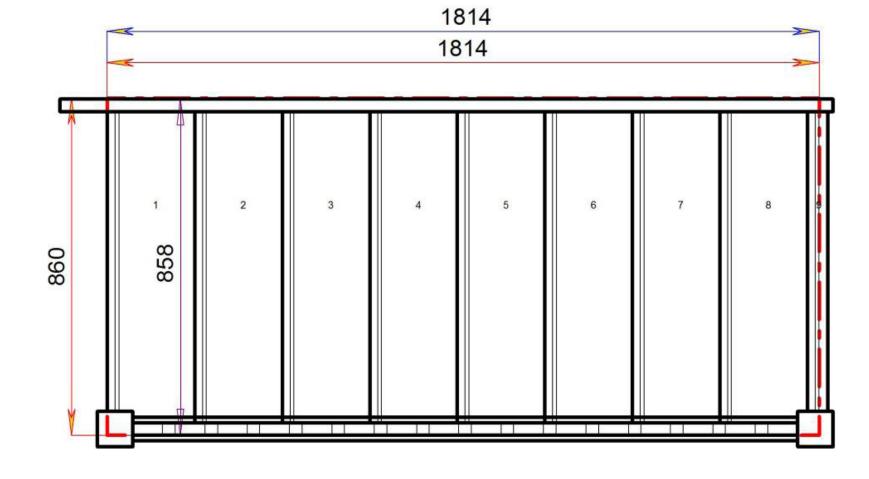

2200.000 mm

Stair:R-S10N-HR-RH

2400.000 mm

Stair:R-S11N-HR-RH

Floor to floor height

2600.000 mm

2800.000 mm