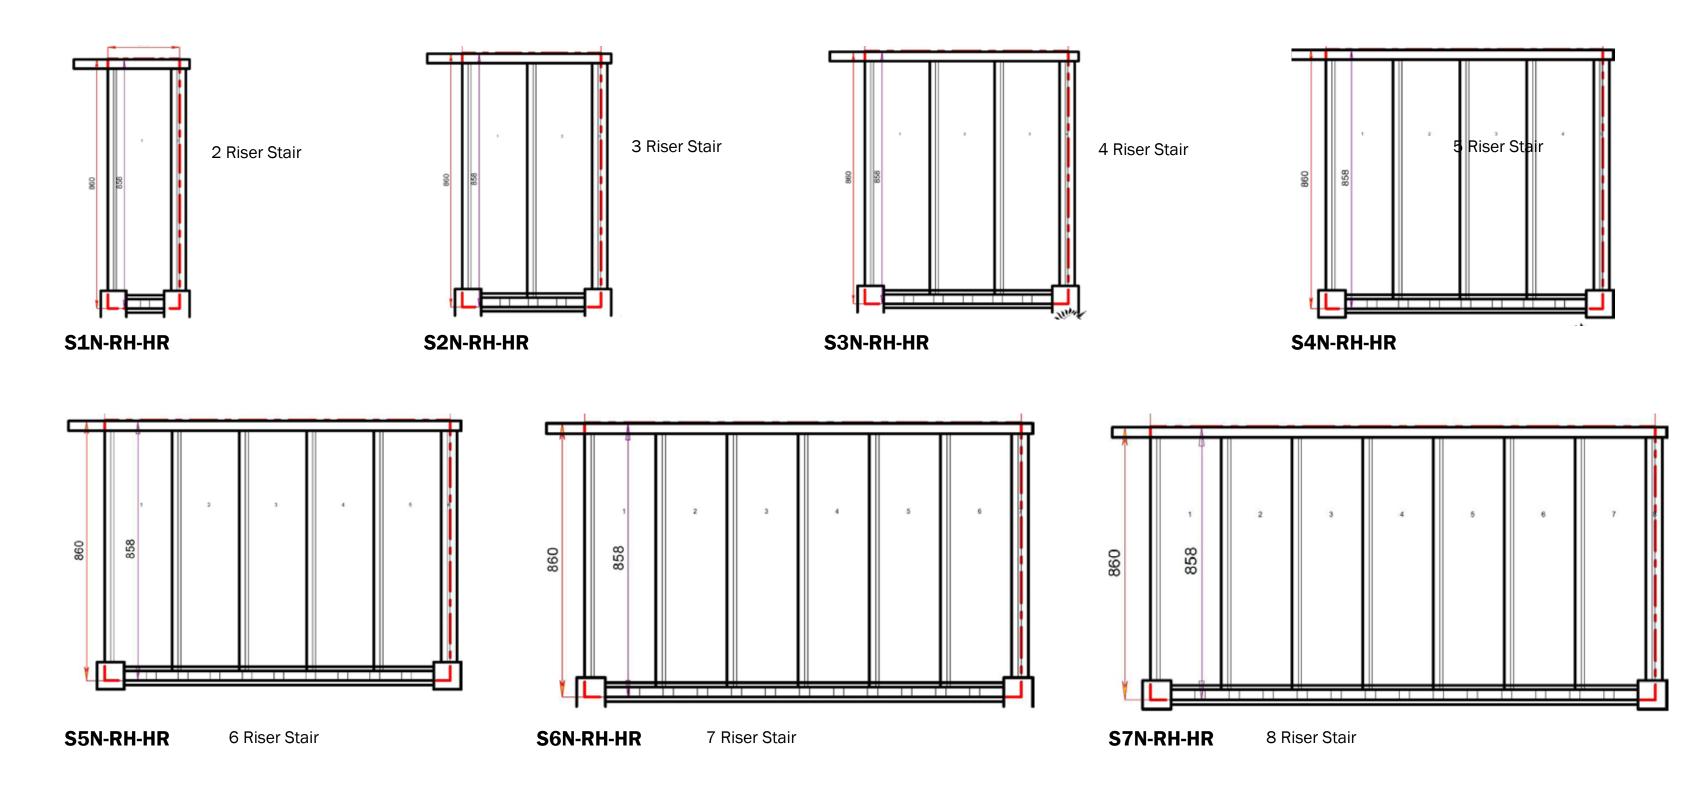

1400.000 mm

1600.000 mm

Stair:R-S7N-HR-RH

Stair Layouts-STR

R-S8N-HR-RH

Floor to floor height

1800.000 mm

2000.000 mm