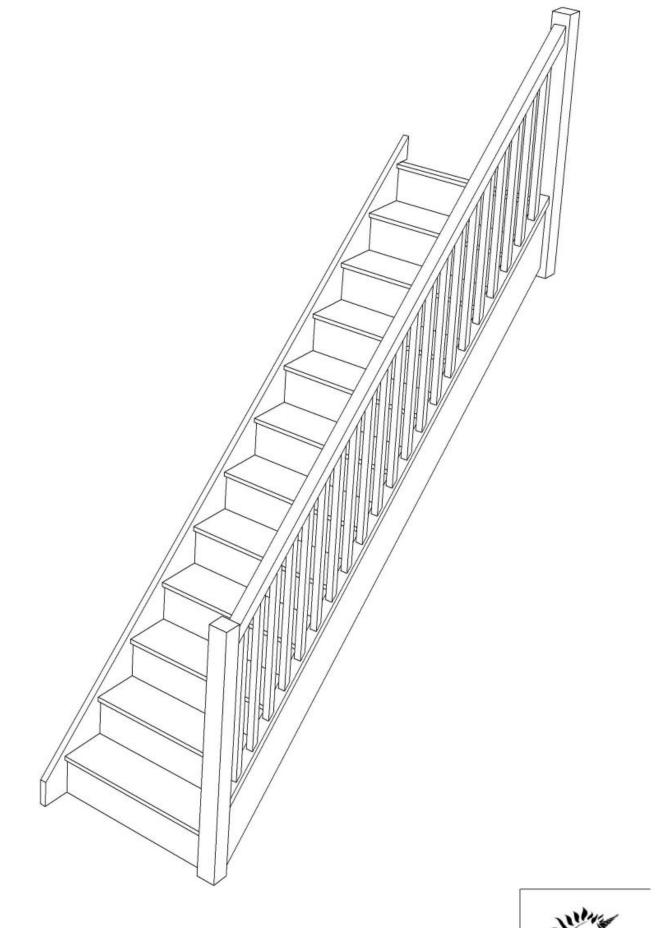

### **Straight Staircases - Plan Layouts - Right Hand Handrails**

#### **Straight Staircases - Plan Layouts - Right Hand Handrails**

Back to Stairplan.com - Plans are for Guide Purposes only and can be Fully customised Call sales On 01952 608853 - Choice of Materials and Styles

#### **Straight Staircases - Plan Layouts - Right Hand Handrails**

Getting a Quotation is Easy

Call us with the Plan Reference Your Floor to Floor Height Your Stairwell Opening Size

Staircases will be defaulted to 42° Custom Going Dimensions available