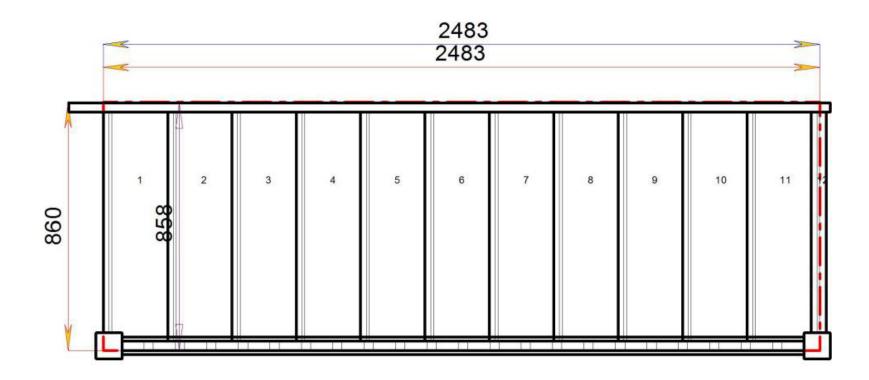

1400.000 mm

1600.000 mm

Stair:R-S7N-HR-RH

Stair Layouts-STR

R-S8N-HR-RH

Floor to floor height

1800.000 mm

2000.000 mm

2200.000 mm

Stair:R-S10N-HR-RH

2400.000 mm

Stair:R-S11N-HR-RH

Floor to floor height

2600.000 mm

2800.000 mm