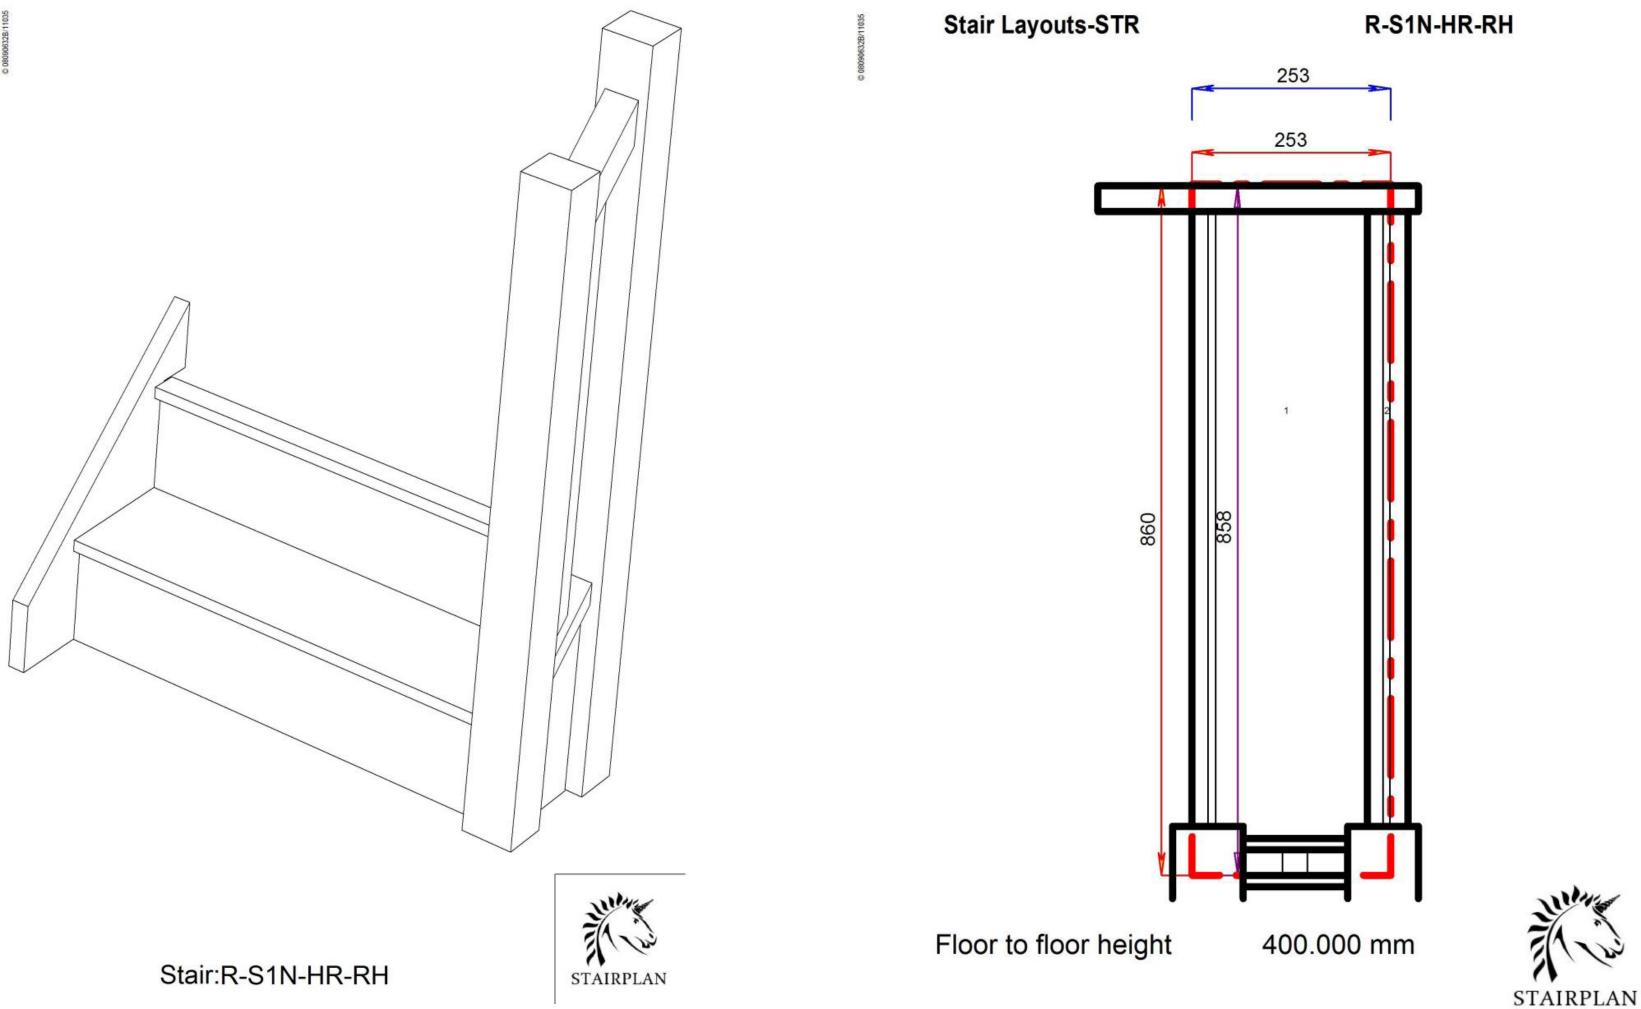

### **Straight Staircases - Plan Layouts - Right Hand Handrails**

#### **Straight Staircases - Plan Layouts - Right Hand Handrails**

Getting a Quotation is Easy

Call us with the Plan Reference Your Floor to Floor Height Your Stairwell Opening Size

Staircases will be defaulted to 42° Custom Going Dimensions available