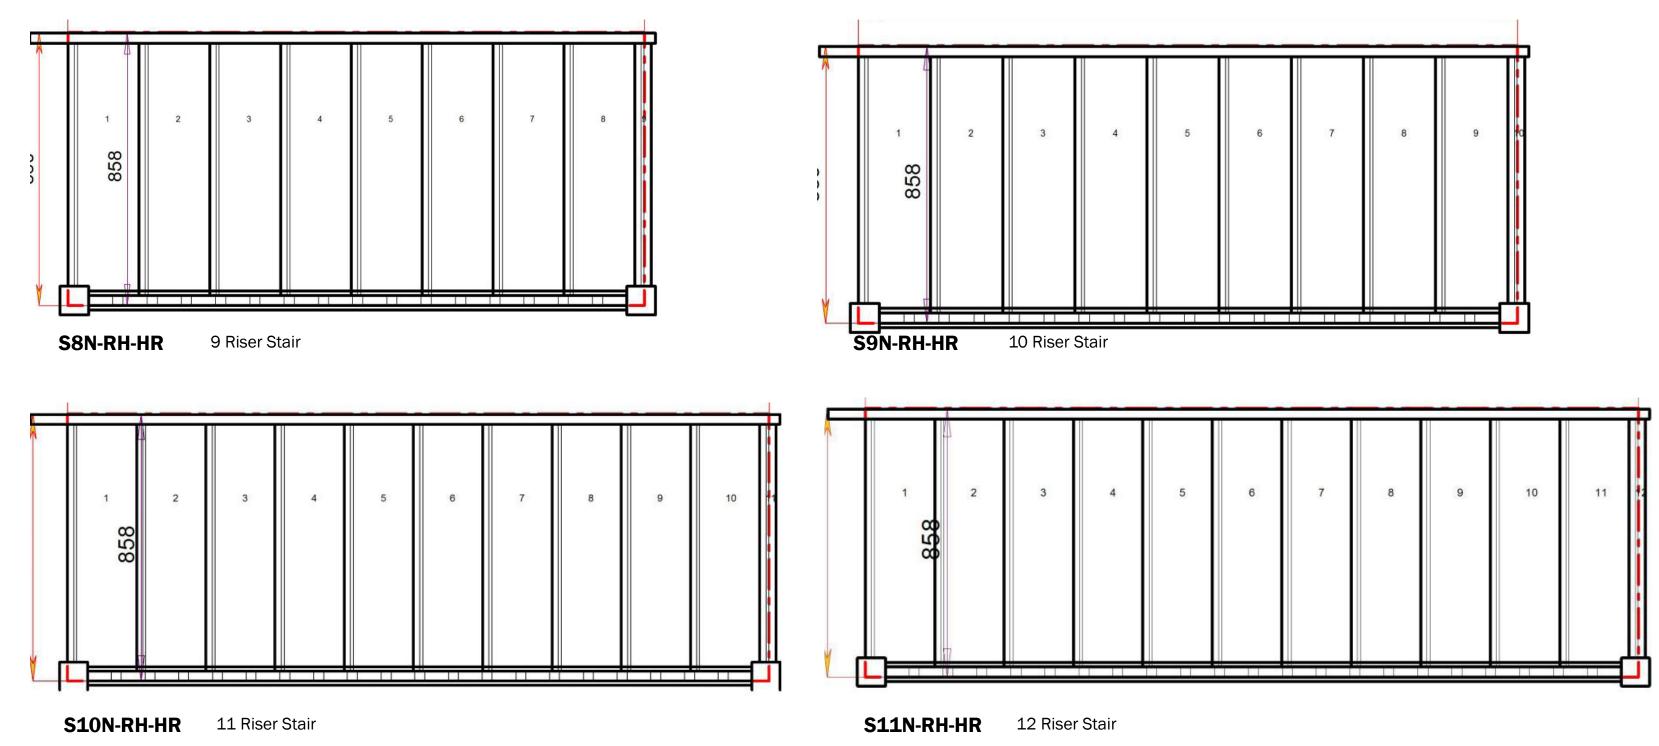

2200.000 mm

Stair:R-S10N-HR-RH

2400.000 mm

Stair:R-S11N-HR-RH

Floor to floor height

2600.000 mm

2800.000 mm