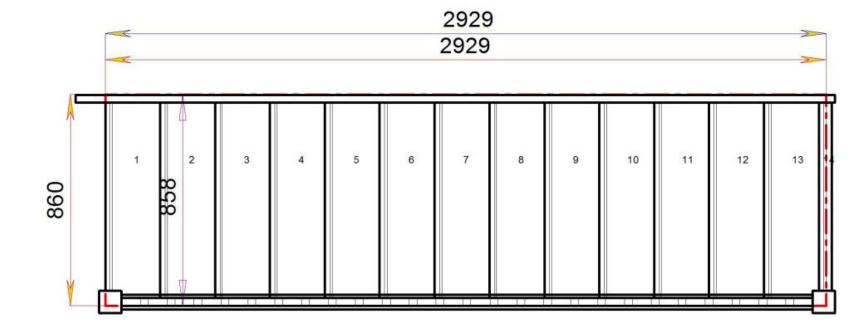

2200.000 mm

Stair:R-S10N-HR-RH

2400.000 mm

Stair:R-S11N-HR-RH

Floor to floor height

2600.000 mm

2800.000 mm